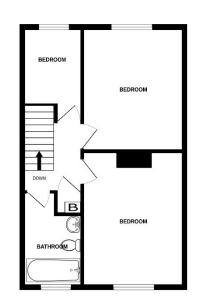

Hallway

Living Room

15'5" x 10'0" (4.70m x 3.05m)

12'3" x 9'3" (3.73m x 2.82m)

Kitchen / Dining Room

**Downstairs W.C** 

Bedroom One 15'1" x 9'4" (4.60m x 2.84m)

Bedroom Two 13'9" x 9'3" (4.19m x 2.82m)

Bedroom Three 9'4" x 6'4" (2.84m x 1.93m)

Bathroom 6'4" x 5'9" (1.93m x 1.75m)