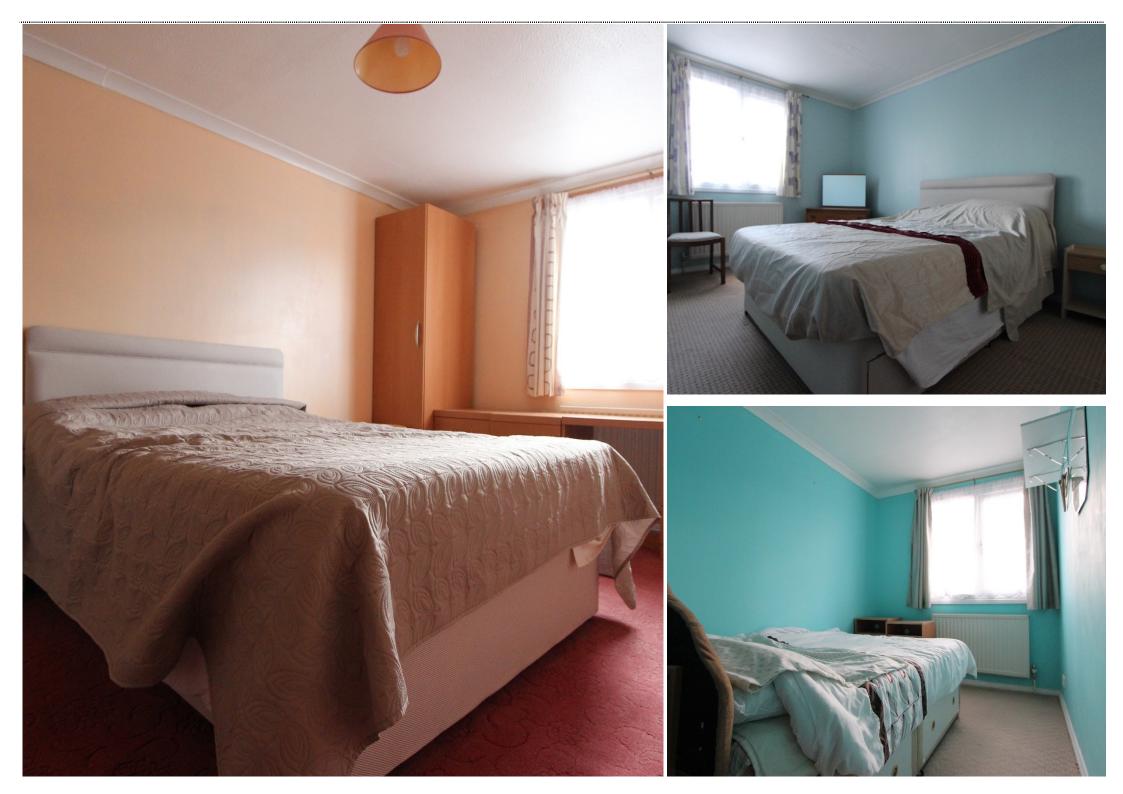

Hallway

Living Room

15'5" x 10'0" (4.70m x 3.05m)

12'3" x 9'3" (3.73m x 2.82m)

Kitchen / Dining Room

**Downstairs W.C** 

Bedroom One 15'1" x 9'4" (4.60m x 2.84m)

Bedroom Two 13'9" x 9'3" (4.19m x 2.82m)

Bedroom Three 9'4" x 6'4" (2.84m x 1.93m)

Bathroom 6'4" x 5'9" (1.93m x 1.75m)