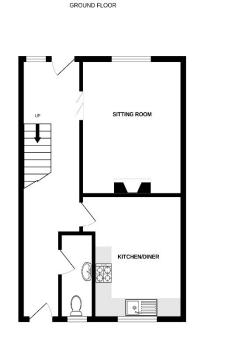

# End Of Terrace Home Kitchen / Dining Room

Jenkinson Estates are pleased to bring new to the market this end of terrace home in the ever popular residential location of Trinity Place, Deal. The property comes to the market with no onward chain complications. The accommodation comprises of а spacious living room, a kitchen / dining room and a downstairs W.C. The first floor offers three bedrooms and the family bathroom. Externally there is a wrap around garden which is broken into three sections. The rear garden which is mainly low maintenance in the form of a patio, to the side is laid to lawn with a gate leading to the front garden. The property is double glazed and has a gas fired central heating system. All viewings are strictly by appointment via the Sole Agent Jenkinson Estates.

Hallway

Living Room

15'5" x 10'0" (4.70m x 3.05m)

12'3" x 9'3" (3.73m x 2.82m)

Kitchen / Dining Room

**Downstairs W.C** 

Bedroom One 15'1" x 9'4" (4.60m x 2.84m)

Bedroom Two 13'9" x 9'3" (4.19m x 2.82m)