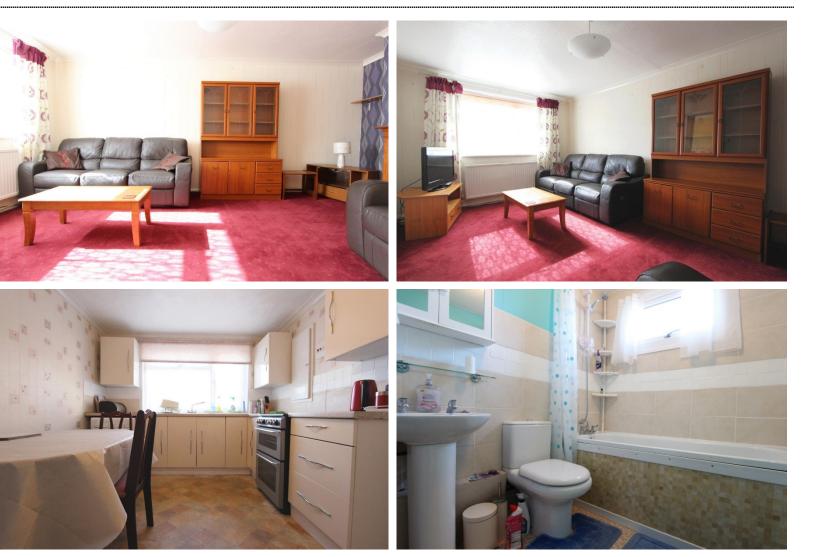

# End Of Terrace Home Kitchen / Dining Room

Jenkinson Estates are pleased to bring new to the market this end of terrace home in the ever popular residential location of Trinity Place, Deal. The property comes to the market with no onward chain complications. The accommodation comprises of а spacious living room, a kitchen / dining room and a downstairs W.C. The first floor offers three bedrooms and the family bathroom. Externally there is a wrap around garden which is broken into three sections. The rear garden which is mainly low maintenance in the form of a patio, to the side is laid to lawn with a gate leading to the front garden. The property is double glazed and has a gas fired central heating system. All viewings are strictly by appointment via the Sole Agent Jenkinson Estates.

Hallway

Living Room

15'5" x 10'0" (4.70m x 3.05m)

12'3" x 9'3" (3.73m x 2.82m)

Kitchen / Dining Room

**Downstairs W.C** 

Bedroom One 15'1" x 9'4" (4.60m x 2.84m)

Bedroom Two 13'9" x 9'3" (4.19m x 2.82m)