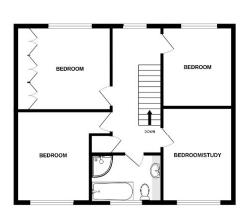

### Driveway

Cul-De-Sac Location

Hallway

Downstairs W.C

18'10" x 11'10" (5.74m x 3.61m)

9'4" x 9'0" (2.84m x 2.74m)

12'10" x 9'3" (3.91m x 2.82m)

9'3" x 8'7" (2.82m x 2.62m)

13'3" x 7'9" (4.04m x 2.36m)

Living Room

**Dining Room** 

Conservatory

**Utility Room** 

Kitchen

1ST FLOOR

While every attempt has been made to ensure the accuracy of the floorpithn contained here, measurements of does, whereas, norms and any only refers are exprovement and no responsibility is taken for any error, omission or mix-statement. This pian is for illuscratere purposes only and should be used as such by any prospective purchaser. The services, systems and applicate shown have no these itseed and no guarantee as to their openability or efficiency can be given. Made with telepoid, cf2024

Bedroom One 11'5" x 9'5" (3.48m x 2.87m) Bedroom Two 10'2" x 9'9" (3.10m x 2.97m) Bedroom Three 10'7" x 8'6" (3.23m x 2.59m) Bedroom Four 10'7" x 8'6" (3.23m x 2.59m) Family Bathroom 8'1" x 5'3" (2.46m x 1.60m) Driveway