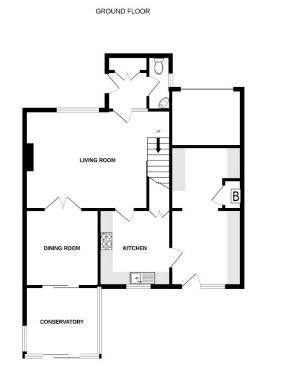

### Driveway

Cul-De-Sac Location

Hallway

Downstairs W.C

18'10" x 11'10" (5.74m x 3.61m)

9'4" x 9'0" (2.84m x 2.74m)

12'10" x 9'3" (3.91m x 2.82m)

9'3" x 8'7" (2.82m x 2.62m)

13'3" x 7'9" (4.04m x 2.36m)

Living Room

**Dining Room** 

Conservatory

**Utility Room** 

Kitchen

1ST FLOOR

While every attempt has been made to ensure the accuracy of the floorpithn contained here, measurements of does, whereas, norms and any only refers are exprovement and no responsibility is taken for any error, omission or mix-statement. This pian is for illuscratere purposes only and should be used as such by any prospective purchaser. The services, systems and applicate shown have no these itseed and no guarantee as to their openability or efficiency can be given. Made with telepoid, cf2024

Bedroom One 11'5" x 9'5" (3.48m x 2.87m) Bedroom Two 10'2" x 9'9" (3.10m x 2.97m) Bedroom Three 10'7" x 8'6" (3.23m x 2.59m) Bedroom Four 10'7" x 8'6" (3.23m x 2.59m) Family Bathroom 8'1" x 5'3" (2.46m x 1.60m) Driveway