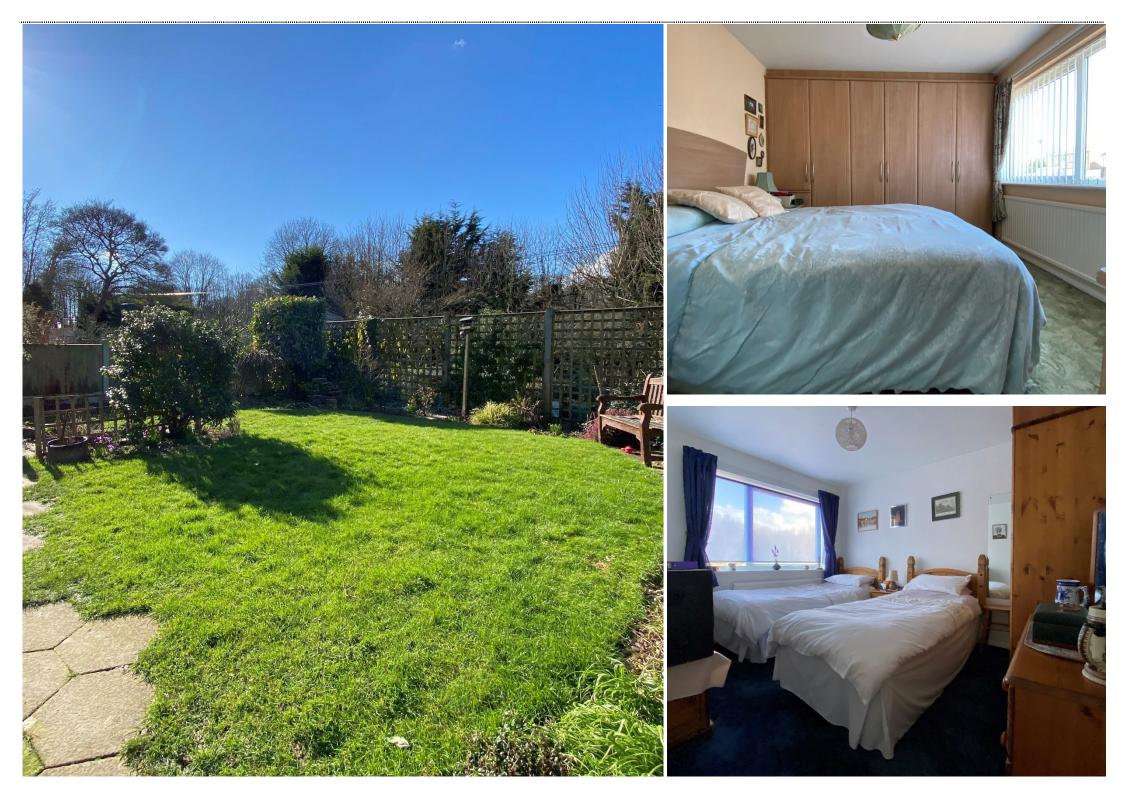

## Detached Home Front and Rear Gardens

Jenkinson Estates are pleased to bring to the market this detached, family home in the popular cul-de-sac location of The Glen, Shepherdswell. The property is situated in the heart of the thriving village and within easy access from the mainline railway station and village shop. This family home provides light, bright and spacious accommodation throughout including a living room, with double doors leading to the dining and a conservatory from there. The recently updated kitchen overlooks and opens to the rear garden. The ground floor is completed with a spacious utility room and a separate W.C. The first continues to impress with four bedrooms and a family bathroom, which benefits from a four piece suite including a walk-in shower. Externally the property offers a large rear garden, which is arranged over two tiers with steps down to the lower back half. This is mostly laid to lawn with the addition of a patio seating area. To the front of the property there is a paved driveway which leads to an additional storage area. All viewings are strictly by the appointed Sole Agent Jenkinson Estates.

Bedroom One 11'5" x 9'5" (3.48m x 2.87m) Bedroom Two 10'2" x 9'9" (3.10m x 2.97m) Bedroom Three 10'7" x 8'6" (3.23m x 2.59m) Bedroom Four 10'7" x 8'6" (3.23m x 2.59m) Family Bathroom 8'1" x 5'3" (2.46m x 1.60m) Driveway

#### Front and Rear Gardens