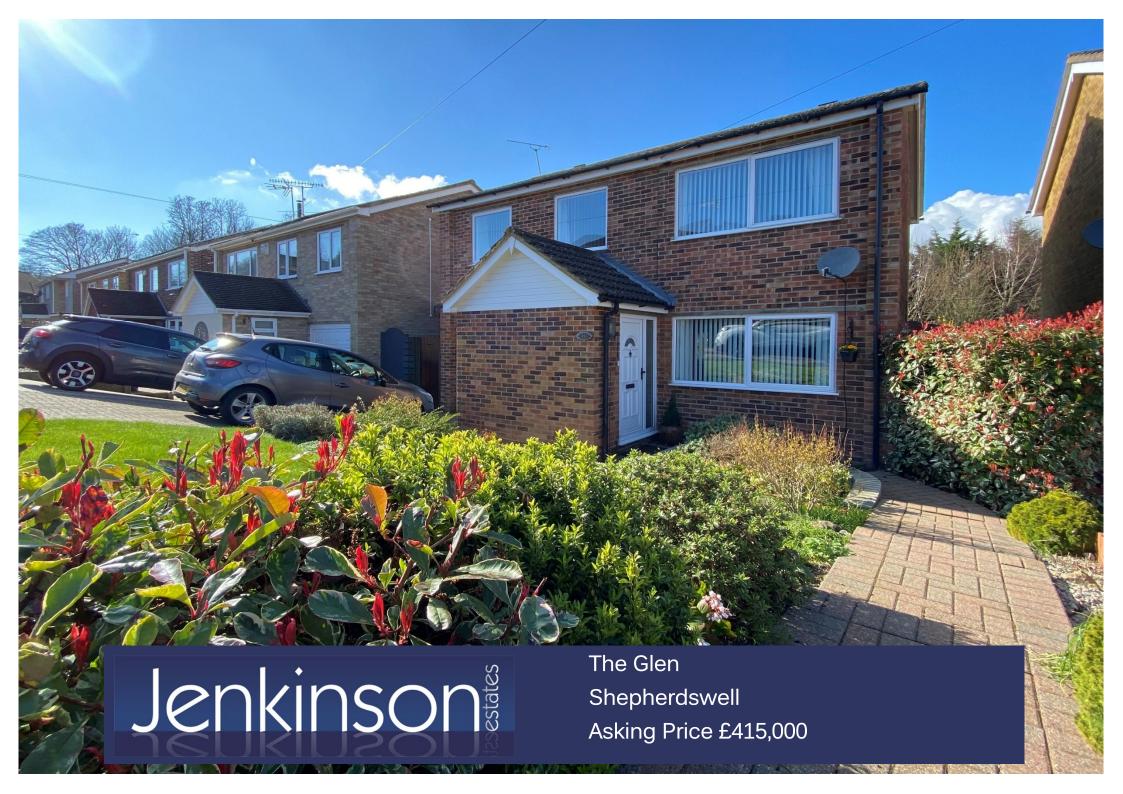

## Detached Home Front and Rear Gardens

Jenkinson Estates are pleased to bring to the market this detached, family home in the popular cul-de-sac location of The Glen, Shepherdswell. The property is situated in the heart of the thriving village and within easy access from the mainline railway station and village shop. This family home provides light, bright and spacious accommodation throughout including a living room, with double doors leading to the dining and a conservatory from there. The recently updated kitchen overlooks and opens to the rear garden. The ground floor is completed with a spacious utility room and a separate W.C. The first continues to impress with four bedrooms and a family bathroom, which benefits from a four piece suite including a walk-in shower. Externally the property offers a large rear garden, which is arranged over two tiers with steps down to the lower back half. This is mostly laid to lawn with the addition of a patio seating area. To the front of the property there is a paved driveway which leads to an additional storage area. All viewings are strictly by the appointed Sole Agent Jenkinson Estates.

# Offering Four Bedrooms Two Reception Rooms

#### Front and Rear Gardens