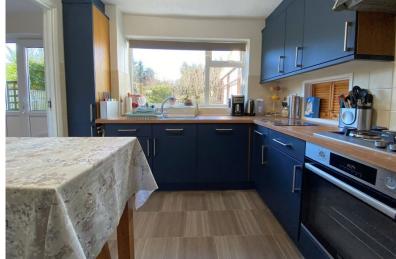

## Detached Home Front and Rear Gardens

Jenkinson Estates are pleased to bring to the market this detached, family home in the popular cul-de-sac location of The Glen, Shepherdswell. The property is situated in the heart of the thriving village and within easy access from the mainline railway station and village shop. This family home provides light, bright and spacious accommodation throughout including a living room, with double doors leading to the dining and a conservatory from there. The recently updated kitchen overlooks and opens to the rear garden. The ground floor is completed with a spacious utility room and a separate W.C. The first continues to impress with four bedrooms and a family bathroom, which benefits from a four piece suite including a walk-in shower. Externally the property offers a large rear garden, which is arranged over two tiers with steps down to the lower back half. This is mostly laid to lawn with the addition of a patio seating area. To the front of the property there is a paved driveway which leads to an additional storage area. All viewings are strictly by the appointed Sole Agent Jenkinson Estates.

13'3" x 7'9" (4.04m x 2.36m)

Living Room

**Dining Room** 

Conservatory

**Utility Room** 

Kitchen

1ST FLOOR

While every attempt has been made to ensure the accuracy of the floorpithn contained here, measurements of does, whereas, norms and any only refers are exprovement and no responsibility is taken for any error, omission or mix-statement. This pian is for illuscratere purposes only and should be used as such by any prospective purchaser. The services, systems and applicate shown have no these itseed and no guarantee as to their openability or efficiency can be given. Made with telepoid, cf2024