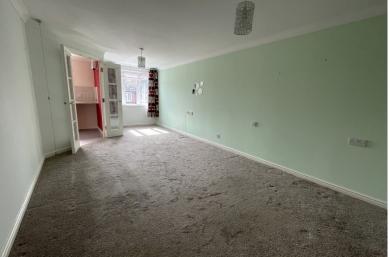

Accommodation

Communal Entrance Hall

Communal Lounge

**Entrance Hall** 

Living / Dining Room 22'3" x 10'7" (6.78m x 3.23m) Kitchen

10'6" x 6'9" (3.20m x 2.06m)

Bedroom One

12'9" x 9'3" (3.89m x 2.82m)