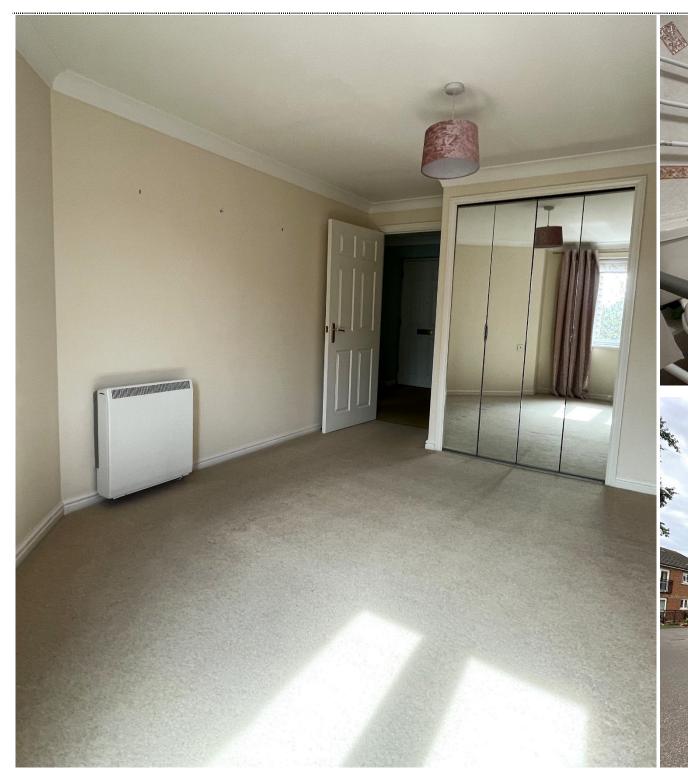

Accommodation

Communal Entrance Hall

Communal Lounge

**Entrance Hall** 

Living / Dining Room 22'3" x 10'7" (6.78m x 3.23m) Kitchen

10'6" x 6'9" (3.20m x 2.06m)

Bedroom One

12'9" x 9'3" (3.89m x 2.82m)