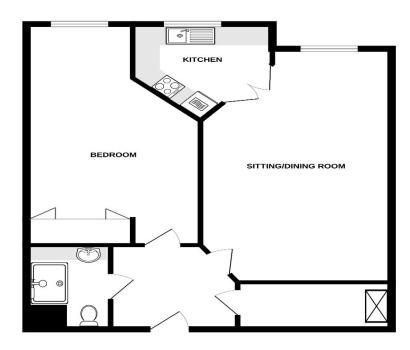

## FIRST FLOOR

Whitst every altempt has been made to ensure the accuracy of the Boorpian contained here, measurement of doors, windows, rooms and any other items are approximated and no responsibility is beliefn to any error of doors, windows, rooms and any other items are approximated and no responsibility of before his own properties and appliances shown have not been tested and no guarante as to their operability or efficiency can be given.

Accommodation

Communal Entrance Hall

Communal Lounge

**Entrance Hall** 

Living / Dining Room 22'3" x 10'7" (6.78m x 3.23m) Kitchen

10'6" x 6'9" (3.20m x 2.06m)

Bedroom One

12'9" x 9'3" (3.89m x 2.82m)

**Shower Room** 

Communal Gardens

Residents Parking