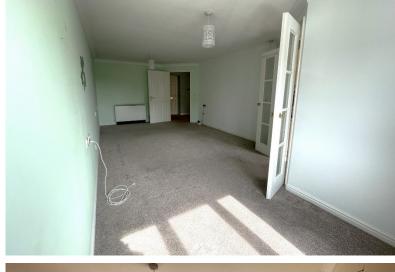

Accommodation

Communal Entrance Hall

Communal Lounge

**Entrance Hall** 

Living / Dining Room 22'3" x 10'7" (6.78m x 3.23m) Kitchen

10'6" x 6'9" (3.20m x 2.06m)

Bedroom One

12'9" x 9'3" (3.89m x 2.82m)