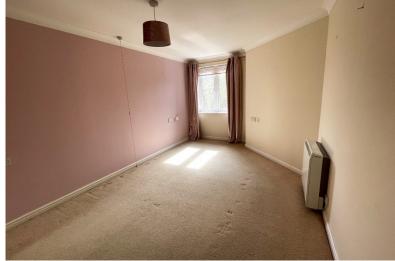

Accommodation

Communal Entrance Hall

Communal Lounge

**Entrance Hall** 

Living / Dining Room 22'3" x 10'7" (6.78m x 3.23m) Kitchen

10'6" x 6'9" (3.20m x 2.06m)

Bedroom One

12'9" x 9'3" (3.89m x 2.82m)