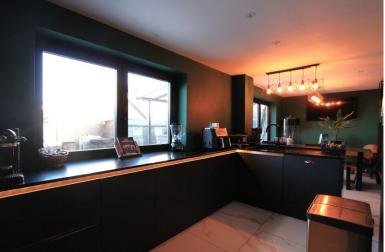

### Detached Modern Home Utility Room and Cloakroom

Jenkinson Estates are pleased to bring to the market this modern detached home which offers contemporary accommodation and really must be viewed. The property boasts a spacious entrance hallway and leads to the living room and a spacious kitchen / dining room. This area is completed with bi-folding doors that open to the rear garden, a breakfast bar and access to a utility room / WC. The first floor continues to impress with three bedrooms, the master being configured with a free standing bath, shower, individual sinks and a toilet and a walk-in wardrobe. The other two bedrooms are both doubles with one currently being used as an office. The family bathroom completes this level. Externally the property continues to impress with the landscaped rear garden, offering multiple seating areas, a home office that has been fitted out as a bar and rear access that leads to the driveway and garage. The garage is currently being used as a home gym. The property is double glazed and has a gas fired central heating system. All viewings are by appointment via the Sole Agent Jenkinson Estates.

Entrance Via; Hallway

Accommodation

Hallway 13'8" x 10'9" (4.17m x 3.28m)

Living Room 14'3" x 11'0" (4.34m x 3.35m)

Kitchen / Dining Room 25'5" x 8'4" (7.75m x 2.54m)

Utility Room / Cloakroom

First Floor Landing