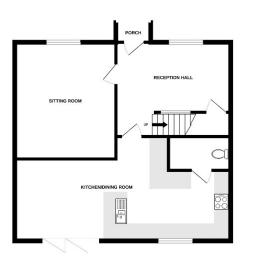

# Offering Three Bedrooms Walk-in Wardrobe and En-Suite to Master

Parking and Garage to Rear Landscaped Gardens

GROUND FLOOR

1ST FLOOR

Whils every attempt has been made to ensure the accuracy of the foorplan contained here, measurements of doors, windows, to norms and any order liters are approximate and no responsibility is taken hor any error, omission or mis-statement. This plan is for illustrative purposes only and should be used as such by any prospective purchaser. The services, systems and applances show have not been tested and no guarantee as to their operability or efficiency can be given. Allow with Metropys K0224

Entrance Via; Hallway

Accommodation

Hallway 13'8" x 10'9" (4.17m x 3.28m)

Living Room 14'3" x 11'0" (4.34m x 3.35m)

Kitchen / Dining Room 25'5" x 8'4" (7.75m x 2.54m)

Utility Room / Cloakroom

First Floor Landing