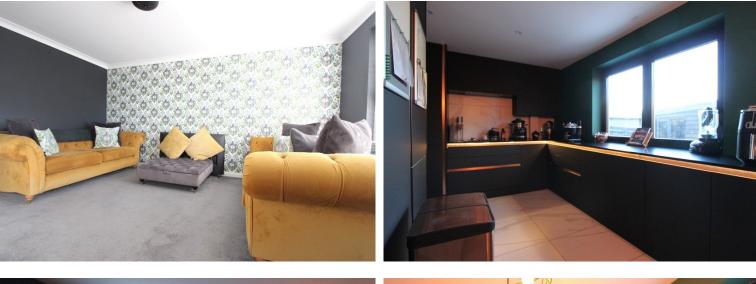

### Detached Modern Home Utility Room and Cloakroom

Jenkinson Estates are pleased to bring to the market this modern detached home which offers contemporary accommodation and really must be viewed. The property boasts a spacious entrance hallway and leads to the living room and a spacious kitchen / dining room. This area is completed with bi-folding doors that open to the rear garden, a breakfast bar and access to a utility room / WC. The first floor continues to impress with three bedrooms, the master being configured with a free standing bath, shower, individual sinks and a toilet and a walk-in wardrobe. The other two bedrooms are both doubles with one currently being used as an office. The family bathroom completes this level. Externally the property continues to impress with the landscaped rear garden, offering multiple seating areas, a home office that has been fitted out as a bar and rear access that leads to the driveway and garage. The garage is currently being used as a home gym. The property is double glazed and has a gas fired central heating system. All viewings are by appointment via the Sole Agent Jenkinson Estates.

Entrance Via; Hallway

Accommodation

Hallway 13'8" x 10'9" (4.17m x 3.28m)

Living Room 14'3" x 11'0" (4.34m x 3.35m)

Kitchen / Dining Room 25'5" x 8'4" (7.75m x 2.54m)

Utility Room / Cloakroom

First Floor Landing