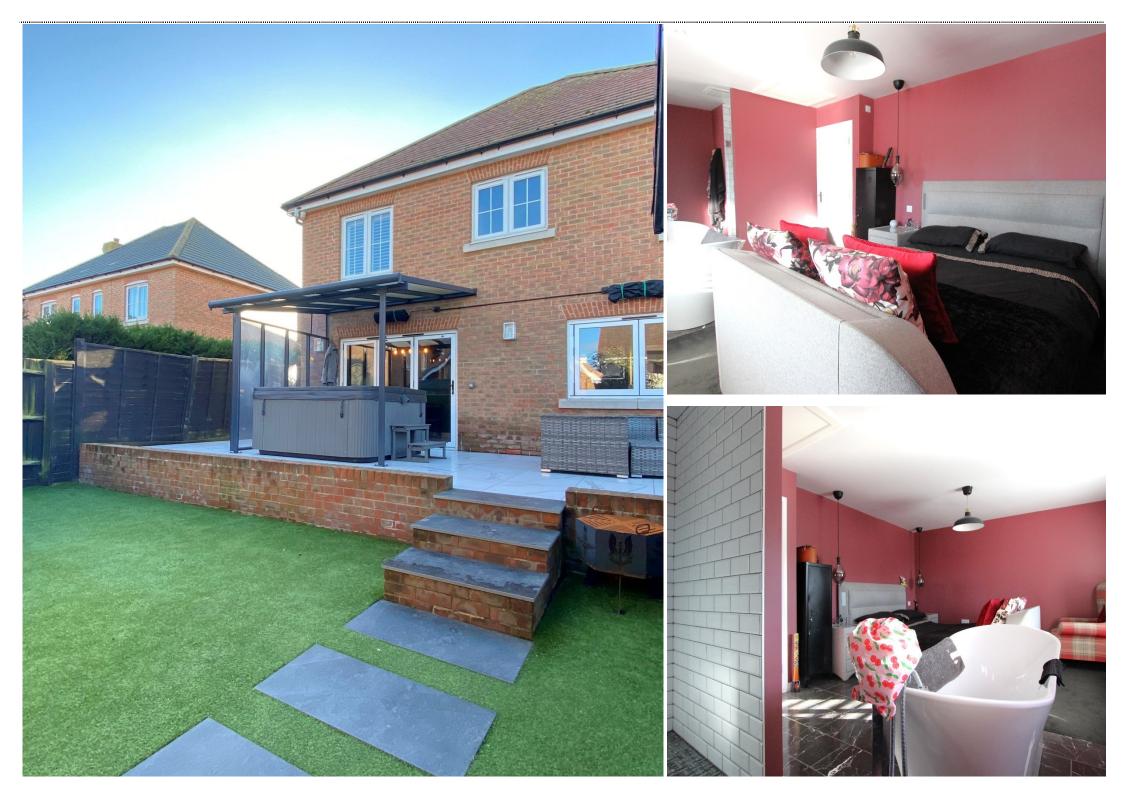

### Detached Modern Home Utility Room and Cloakroom

Jenkinson Estates are pleased to bring to the market this modern detached home which offers contemporary accommodation and really must be viewed. The property boasts a spacious entrance hallway and leads to the living room and a spacious kitchen / dining room. This area is completed with bi-folding doors that open to the rear garden, a breakfast bar and access to a utility room / WC. The first floor continues to impress with three bedrooms, the master being configured with a free standing bath, shower, individual sinks and a toilet and a walk-in wardrobe. The other two bedrooms are both doubles with one currently being used as an office. The family bathroom completes this level. Externally the property continues to impress with the landscaped rear garden, offering multiple seating areas, a home office that has been fitted out as a bar and rear access that leads to the driveway and garage. The garage is currently being used as a home gym. The property is double glazed and has a gas fired central heating system. All viewings are by appointment via the Sole Agent Jenkinson Estates.

Walk-in Wardrobe 7'0" x 6'5" (2.13m x 1.96m)

Bedroom Two 11'5" x 9'7" (3.48m x 2.92m)

Bedroom Three 9'3" x 7'7" (2.82m x 2.31m)

Family Bathroom 8'1" x 7'4" (2.46m x 2.24m)

Front and Rear Garden Summer House / Office / Bar Driveway and Garage

Master Bedroom 18'8" x 11'4" (5.69m x 3.45m)