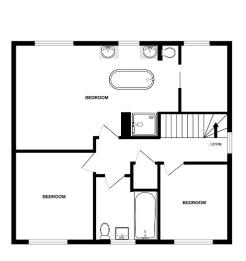

# Offering Three Bedrooms Walk-in Wardrobe and En-Suite to Master

Parking and Garage to Rear Landscaped Gardens

GROUND FLOOR

1ST FLOOR

Whils every attempt has been made to ensure the accuracy of the foorplan contained here, measurements of doors, windows, to norms and any order liters are approximate and no responsibility is taken hor any error, omission or mis-statement. This plan is for illustrative purposes only and should be used as such by any prospective purchaser. The services, systems and applances show have not been tested and no guarantee as to their operability or efficiency can be given. Allow with Metropys K0224

Walk-in Wardrobe 7'0" x 6'5" (2.13m x 1.96m)

Bedroom Two 11'5" x 9'7" (3.48m x 2.92m)

Bedroom Three 9'3" x 7'7" (2.82m x 2.31m)

Family Bathroom 8'1" x 7'4" (2.46m x 2.24m)

Front and Rear Garden Summer House / Office / Bar Driveway and Garage

Master Bedroom 18'8" x 11'4" (5.69m x 3.45m)