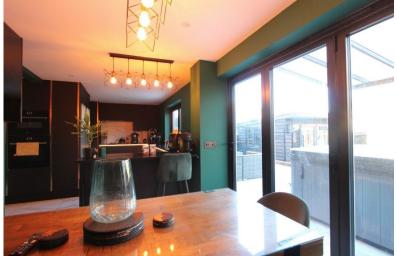

### Detached Modern Home Utility Room and Cloakroom

Jenkinson Estates are pleased to bring to the market this modern detached home which offers contemporary accommodation and really must be viewed. The property boasts a spacious entrance hallway and leads to the living room and a spacious kitchen / dining room. This area is completed with bi-folding doors that open to the rear garden, a breakfast bar and access to a utility room / WC. The first floor continues to impress with three bedrooms, the master being configured with a free standing bath, shower, individual sinks and a toilet and a walk-in wardrobe. The other two bedrooms are both doubles with one currently being used as an office. The family bathroom completes this level. Externally the property continues to impress with the landscaped rear garden, offering multiple seating areas, a home office that has been fitted out as a bar and rear access that leads to the driveway and garage. The garage is currently being used as a home gym. The property is double glazed and has a gas fired central heating system. All viewings are by appointment via the Sole Agent Jenkinson Estates.

Entrance Via; Hallway

Accommodation

Hallway 13'8" x 10'9" (4.17m x 3.28m)

Living Room 14'3" x 11'0" (4.34m x 3.35m)

Kitchen / Dining Room 25'5" x 8'4" (7.75m x 2.54m)

Utility Room / Cloakroom

First Floor Landing