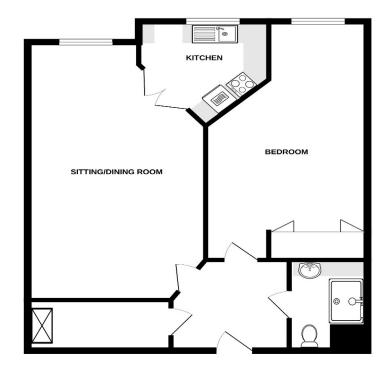

## FIRST FLOOR

Whist every alterngt has been made to ensure the accuracy of the flooripan condained here, measurement oriested or mine statement. This plan is to fill flooring the such as such by any prospective purchaser. The services, systems and appliances shown have not been tested and no guarant as to their operations of the services and appliances shown have not been tested and no guarant as to their operations or the services.

Accommodation

Entrance Hall

7'4" x 6'9" (2.24m x 2.06m)

Living Room/Dining Room

22'5" x 10'8" (6.83m x 3.25m)

Kitchen

7'6" x 7'0" (2.29m x 2.13m)

**Bedroom** 

13'5" x 9'5" (4.09m x 2.87m)

**Shower Room** 

6'9" x 5'7" (2.06m x 1.70m)

**Communal Gardens** 

Communal Parking