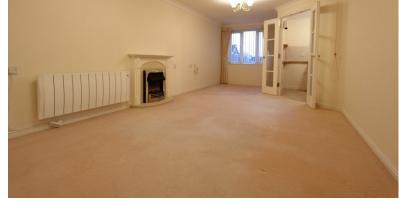

Accommodation

Entrance Hall

7'4" x 6'9" (2.24m x 2.06m)

Living Room/Dining Room

22'5" x 10'8" (6.83m x 3.25m)

Kitchen

7'6" x 7'0" (2.29m x 2.13m)

**Bedroom** 