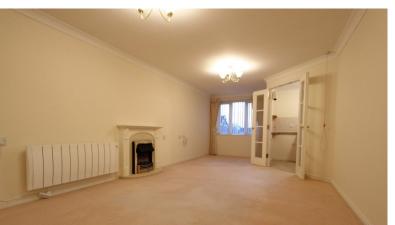

Accommodation

**Entrance Hall** 

7'4" x 6'9" (2.24m x 2.06m)

Living Room/Dining Room

22'5" x 10'8" (6.83m x 3.25m)

Kitchen

7'6" x 7'0" (2.29m x 2.13m)

**Bedroom** 