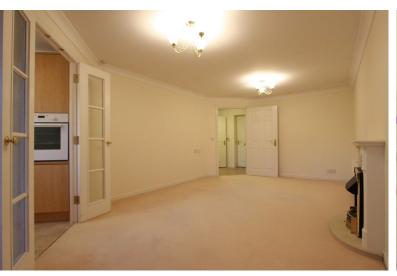

Accommodation

**Entrance Hall** 

7'4" x 6'9" (2.24m x 2.06m)

Living Room/Dining Room

22'5" x 10'8" (6.83m x 3.25m)

Kitchen

7'6" x 7'0" (2.29m x 2.13m)

**Bedroom** 