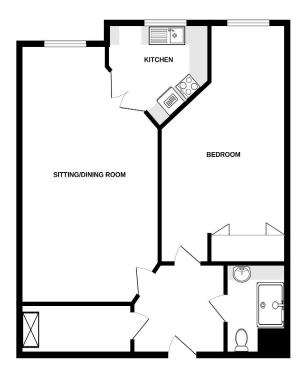

## FIRST FLOOR

of doors, windows, rooms and any other items are approximate and no responsibility is taken for any emomission or mier-takenier. This pains is on kalutrative parposes only and should be used as such by an prospective purchaser. The services, systems and appliances shown have not been tested and no guarant as to their operability or efficiency can be given. Made with Metopox 62024

Accommodation

**Entrance Hall** 

7'4" x 6'9" (2.24m x 2.06m)

Living Room/Dining Room

22'5" x 10'8" (6.83m x 3.25m)

Kitchen

7'6" x 7'0" (2.29m x 2.13m)

**Bedroom** 

13'5" x 9'5" (4.09m x 2.87m)

**Shower Room** 

6'9" x 5'7" (2.06m x 1.70m)

**Communal Gardens** 

Communal Parking