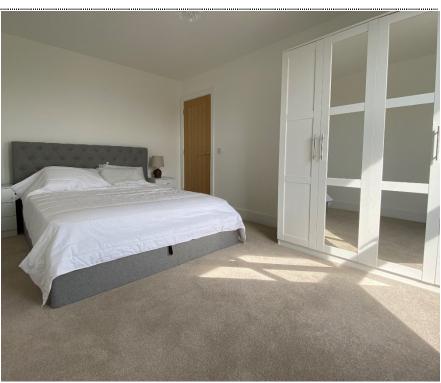

First Floor Landing

Master Bedroom

14'5" x 10'1" (4.39m x 3.07m)

**En-Suite Shower Room** 

7'11" x 4'2" (2.41m x 1.27m)

**Bedroom Two** 

14'7" x 9'1" (4.45m x 2.77m)

**Bedroom Three** 