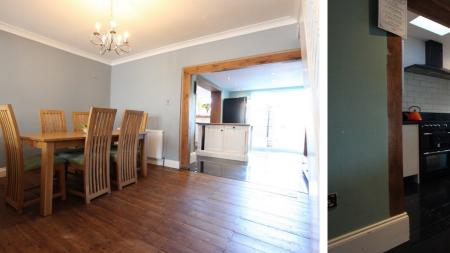

## Mid Terrace Home Rear Garden Over 100ft

Jenkinson Estates are pleased to bring to the market this mid terrace home in the popular location of Southwall Road, Deal. The property offers spacious accommodation throughout and comes to the market with no onward chain complications. The accommodation opens into a living / dining room, which is over 26ft in length and leads through to the kitchen / breakfast room which has double doors leading to the rear garden. The first floor continues to impress with three bedrooms, the family bathroom and a doorway that leads to the second floor, which comprises of a loft space. This has floor-to-ceiling windows that overlooks the rear garden. The property continues with two separate outbuildings, both of which have the addition of a shower room and could work well as an ancillary accommodation and annex. The property has the benefit off a driveway and is situated within walking distance of the vibrant town centre of Deal and easy reach of the mainline railway station. All viewings are strictly by appointment via the Sole Agent Jenkinson Estates.

26'2" x 13'11" (7.98m x 4.24m) Kitchen / Breakfast Room 13'7" x 13'1" (4.14m x 3.99m)

First Floor Landing Bedroom One 13'1" x 7'10" (3.99m x 2.39m) Bedroom Two 12'0" x 7'0" (3.66m x 2.13m) Bedroom Three 11'0" x 7'1" (3.35m x 2.16m) Loft Space 17'4" x 12'0" (5.28m x 3.66m)