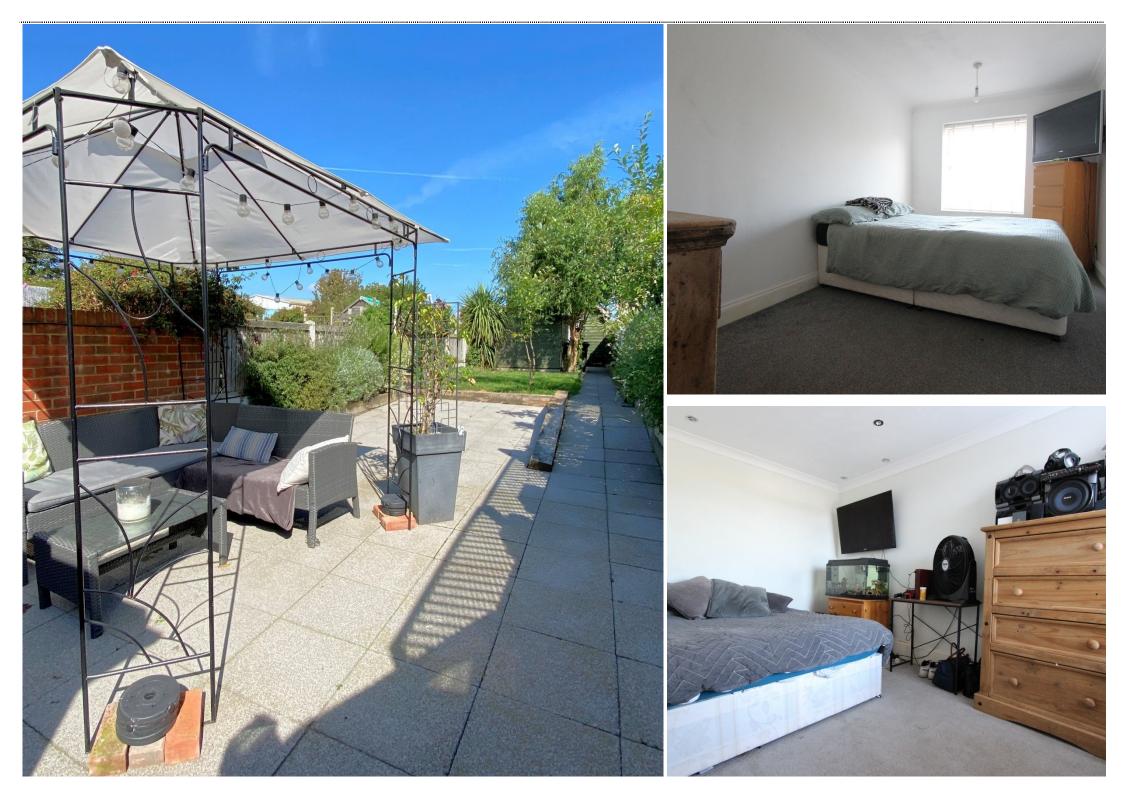

## Mid Terrace Home Rear Garden Over 100ft

Jenkinson Estates are pleased to bring to the market this mid terrace home in the popular location of Southwall Road, Deal. The property offers spacious accommodation throughout and comes to the market with no onward chain complications. The accommodation opens into a living / dining room, which is over 26ft in length and leads through to the kitchen / breakfast room which has double doors leading to the rear garden. The first floor continues to impress with three bedrooms, the family bathroom and a doorway that leads to the second floor, which comprises of a loft space. This has floor-to-ceiling windows that overlooks the rear garden. The property continues with two separate outbuildings, both of which have the addition of a shower room and could work well as an ancillary accommodation and annex. The property has the benefit off a driveway and is situated within walking distance of the vibrant town centre of Deal and easy reach of the mainline railway station. All viewings are strictly by appointment via the Sole Agent Jenkinson Estates.

### Off Road Parking

Ancillary Accommodation and Annex

1ST FLOOP

2ND ELCOR

Whits every attempt has been made to ensure the accuracy of the floorplan contained here, measurement of doors, windows, rooms and any other tems are approximate and no responsibility is taken for any error omission or mis-statement. This plan is for illustrative purposes only and should be used as such by any prospective purchaser. The services, systems and applications shown have not been tested and no guarante as to their operability or efficiency can be given. Made with Wencopix CR23

Off Road Parking

Rear Garden

Outbuildings / Annex