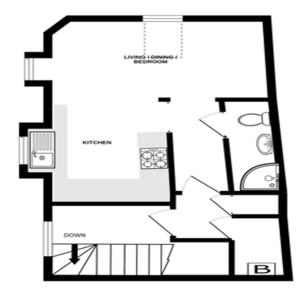

Accommodation

**Entrance to Studio Apartment** 

Entrance Via;

Hallway

Lobby with Stairs to

Open Plan Living / Dining / Kitchen / Bedroom

First Floor Landing

14'1" x 10'3" (4.29m x 3.12m)

Bike Store

Shower Room

6'6" x 6'1" (1.98m x 1.85m)

7'3" x 3'8" (2.21m x 1.12m)

Stairs To Third Floor