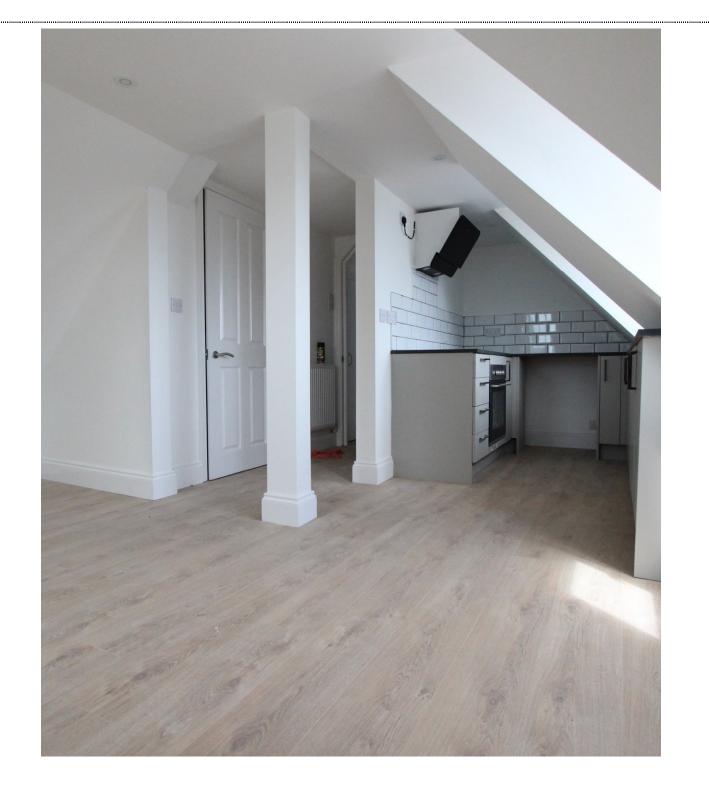

Accommodation

**Entrance to Studio Apartment** 

Entrance Via;

Hallway

Lobby with Stairs to

Open Plan Living / Dining / Kitchen / Bedroom

First Floor Landing

14'1" x 10'3" (4.29m x 3.12m)