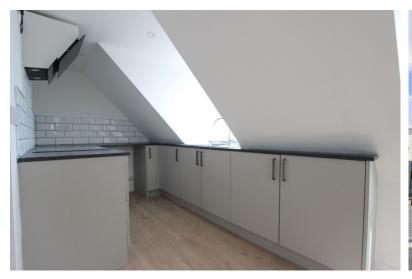

Accommodation

**Entrance to Studio Apartment** 

Entrance Via;

Hallway

Lobby with Stairs to

Open Plan Living / Dining / Kitchen / Bedroom

First Floor Landing

14'1" x 10'3" (4.29m x 3.12m)