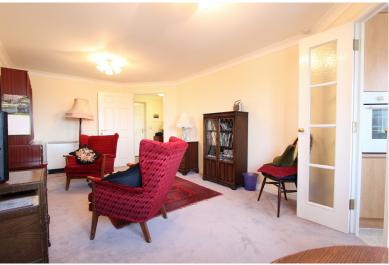

Accommodation

Entrance Via;

**Apartment Entrance** 

Living / Dining Room 19'12" x 10'5" (6.10m x 3.18m)

Kitchen

7'7" x 7'2" (2.31m x 2.18m)

Bedroom

17'8" x 9'2" (5.38m x 2.79m)