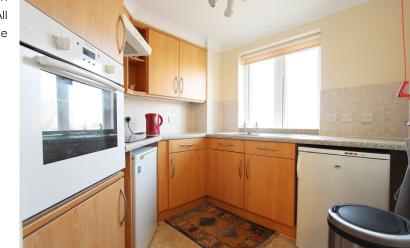

Accommodation

Entrance Via;

**Apartment Entrance** 

Living / Dining Room 19'12" x 10'5" (6.10m x 3.18m)

Kitchen

7'7" x 7'2" (2.31m x 2.18m)

Bedroom

17'8" x 9'2" (5.38m x 2.79m)