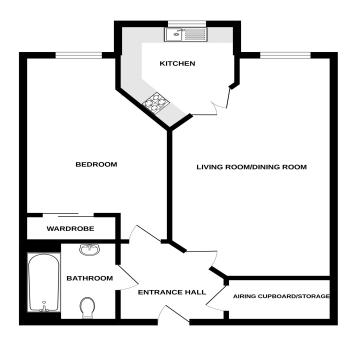

## SECOND FLOOR

Whilst every attempt has been made to ensure the accuracy of the floorplan contained here, measuremen of does, wholeves, rooms and any other terms are approximate and no responsibility is taken for any error of does, who the second of the s

Accommodation

Entrance Via;

**Apartment Entrance** 

Living / Dining Room 19'12" x 10'5" (6.10m x 3.18m)

Kitchen

7'7" x 7'2" (2.31m x 2.18m)

Bedroom

17'8" x 9'2" (5.38m x 2.79m)

Bathroom

6'9" x 5'6" (2.06m x 1.68m)

Communal Gardens

Residents Parking