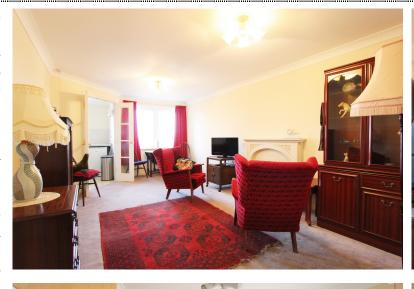

Accommodation

Entrance Via;

**Apartment Entrance** 

Living / Dining Room 19'12" x 10'5" (6.10m x 3.18m)

Kitchen

7'7" x 7'2" (2.31m x 2.18m)

Bedroom

17'8" x 9'2" (5.38m x 2.79m)