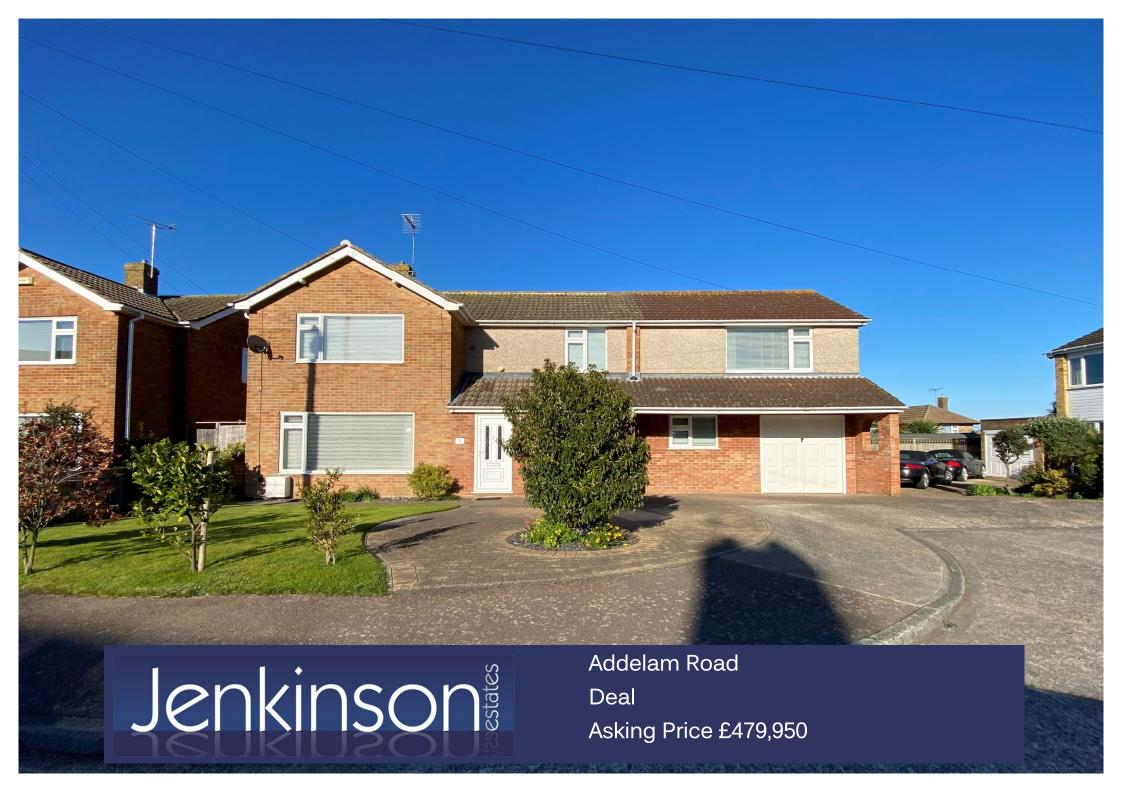

## Detached Home Driveway and Garage

Jenkinson Estates are pleased to be able to bring to the market this beautifully presented detached home in the popular cul-de-sac location of Addelam Road, Deal. The property offers spacious accommodation throughout including a living room which is over 21ft in length and opens into the conservatory. There is also a spacious kitchen / dining room which again is over 19ft in length with double doors opening onto the rear garden. The ground floor is completed with a W.C. The first floor continues to impress with a large landing, leading to all the four bedrooms. The master bedroom having the benefit of an en-suite shower room. The family bathroom, which offers a four piece suite, completes the accommodation. Externally the property boasts off road parking in the form of a driveway with side access to the rear garden. There is also the added benefit of an integral garage. The front and rear gardens are mainly laid to lawn with the rear having an addition of a patio seating area. The property has double glazing throughout and has a gas fired central heating system. All viewings are strictly via the Sole Agent Jenkinson Estates.

Offering Four Bedrooms Front and Rear Gardens Spacious Living Accommodation Cul-de-Sac Location

10'4" x 6'8" (3.15m x 2.03m)

Front and Rear Gardens

Off Street Parking

Garage