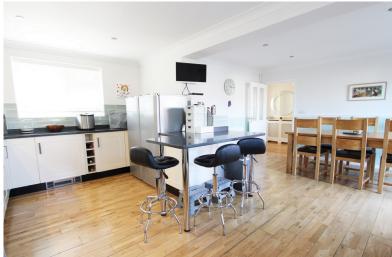

21'3" x 14'1" (6.48m x 4.29m)

Conservatory

13'5" x 10'8" (4.09m x 3.25m)

Kitchen / Dining Room

19'10" x 16'6" (6.05m x 5.03m)

First Floor Landing Bedroom One

16'3" x 14'5" (4.95m x 4.39m)