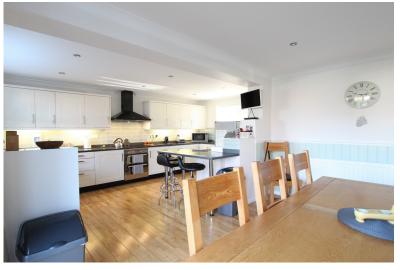

21'3" x 14'1" (6.48m x 4.29m)

Conservatory

13'5" x 10'8" (4.09m x 3.25m)

Kitchen / Dining Room

19'10" x 16'6" (6.05m x 5.03m)

First Floor Landing Bedroom One

16'3" x 14'5" (4.95m x 4.39m)