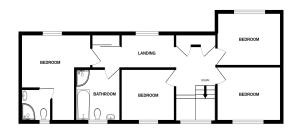

## **GROUND FLOOR**

1ST FLOOR

Whits every attempt has been made to ensure the accuracy of the Sociplan contained here, measurement of doors, widows, noces and any other items are appearables and no responsibility is table from every consistent or mis-statement. This plan is for illustrative purposes only and should be used as such by an prospective purchaser. The services, systems and applicances shown have not been tested and no guarant as to their openability or efficiency can be given.

## **En-Suite Shower Room**

**Bedroom Two** 

14'0" x 10'8" (4.27m x 3.25m)

**Bedroom Three** 

13'10" x 10'2" (4.22m x 3.10m)

**Bedroom Four** 

10'2" x 8'9" (3.10m x 2.67m)

Family Bathroom