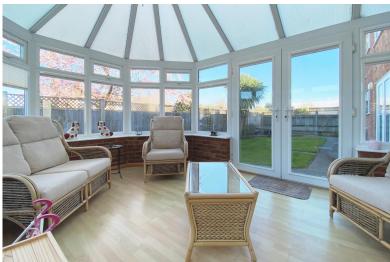

## Detached Home Driveway and Garage

Jenkinson Estates are pleased to be able to bring to the market this beautifully presented detached home in the popular cul-de-sac location of Addelam Road, Deal. The property offers spacious accommodation throughout including a living room which is over 21ft in length and opens into the conservatory. There is also a spacious kitchen / dining room which again is over 19ft in length with double doors opening onto the rear garden. The ground floor is completed with a W.C. The first floor continues to impress with a large landing, leading to all the four bedrooms. The master bedroom having the benefit of an en-suite shower room. The family bathroom, which offers a four piece suite, completes the accommodation. Externally the property boasts off road parking in the form of a driveway with side access to the rear garden. There is also the added benefit of an integral garage. The front and rear gardens are mainly laid to lawn with the rear having an addition of a patio seating area. The property has double glazing throughout and has a gas fired central heating system. All viewings are strictly via the Sole Agent Jenkinson Estates.

21'3" x 14'1" (6.48m x 4.29m)

Conservatory

13'5" x 10'8" (4.09m x 3.25m)

Kitchen / Dining Room

19'10" x 16'6" (6.05m x 5.03m)

First Floor Landing Bedroom One

16'3" x 14'5" (4.95m x 4.39m)