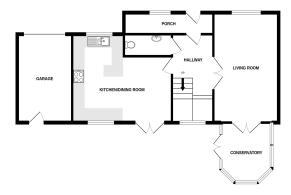

## **GROUND FLOOR**

1ST FLOOR

Whits every attempt has been made to ensure the accuracy of the Sociplan contained here, measurement of doors, widows, noces and any other items are appearables and no responsibility is table from every consistent or mis-statement. This plan is for illustrative purposes only and should be used as such by an prospective purchaser. The services, systems and applicances shown have not been tested and no guarant as to their openability or efficiency can be given.

## Accommodation

Entrance Via;

Porch

Hallway

16'2" x 5'10" (4.93m x 1.78m)

Downstairs W.C

8'8" x 2'10" (2.64m x 0.86m)

**Living Room** 

21'3" x 14'1" (6.48m x 4.29m)

Conservatory

13'5" x 10'8" (4.09m x 3.25m)

Kitchen / Dining Room

19'10" x 16'6" (6.05m x 5.03m)

First Floor Landing Bedroom One

16'3" x 14'5" (4.95m x 4.39m)

10'4" x 6'8" (3.15m x 2.03m)

Front and Rear Gardens

Off Street Parking

Garage