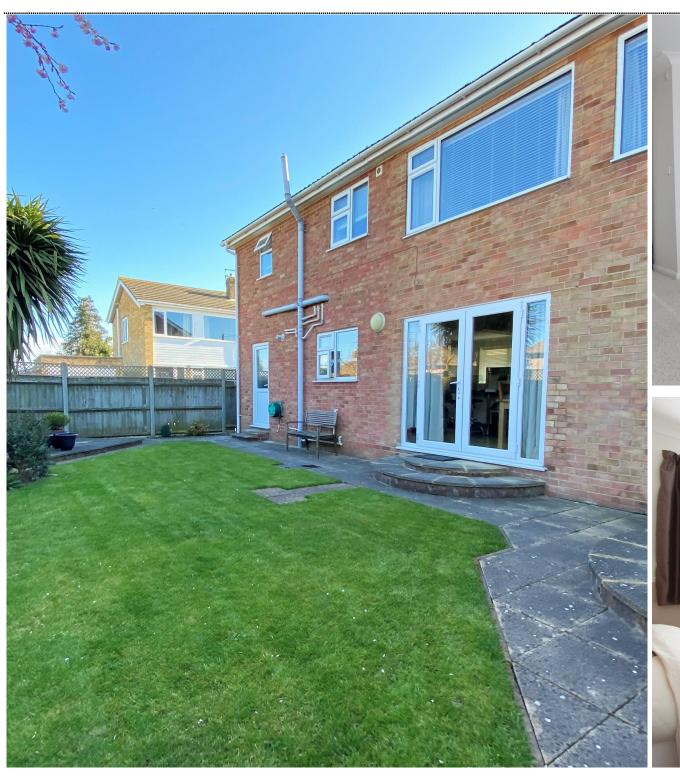

## Detached Home Driveway and Garage

Jenkinson Estates are pleased to be able to bring to the market this beautifully presented detached home in the popular cul-de-sac location of Addelam Road, Deal. The property offers spacious accommodation throughout including a living room which is over 21ft in length and opens into the conservatory. There is also a spacious kitchen / dining room which again is over 19ft in length with double doors opening onto the rear garden. The ground floor is completed with a W.C. The first floor continues to impress with a large landing, leading to all the four bedrooms. The master bedroom having the benefit of an en-suite shower room. The family bathroom, which offers a four piece suite, completes the accommodation. Externally the property boasts off road parking in the form of a driveway with side access to the rear garden. There is also the added benefit of an integral garage. The front and rear gardens are mainly laid to lawn with the rear having an addition of a patio seating area. The property has double glazing throughout and has a gas fired central heating system. All viewings are strictly via the Sole Agent Jenkinson Estates.

10'4" x 6'8" (3.15m x 2.03m)

Front and Rear Gardens

Off Street Parking

Garage