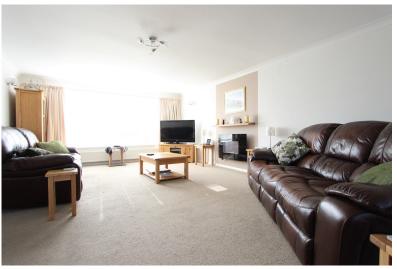

## Accommodation

Entrance Via;

Porch

Hallway

16'2" x 5'10" (4.93m x 1.78m)

Downstairs W.C

8'8" x 2'10" (2.64m x 0.86m)

**Living Room** 

21'3" x 14'1" (6.48m x 4.29m)

Conservatory

13'5" x 10'8" (4.09m x 3.25m)

Kitchen / Dining Room

19'10" x 16'6" (6.05m x 5.03m)

First Floor Landing Bedroom One

16'3" x 14'5" (4.95m x 4.39m)