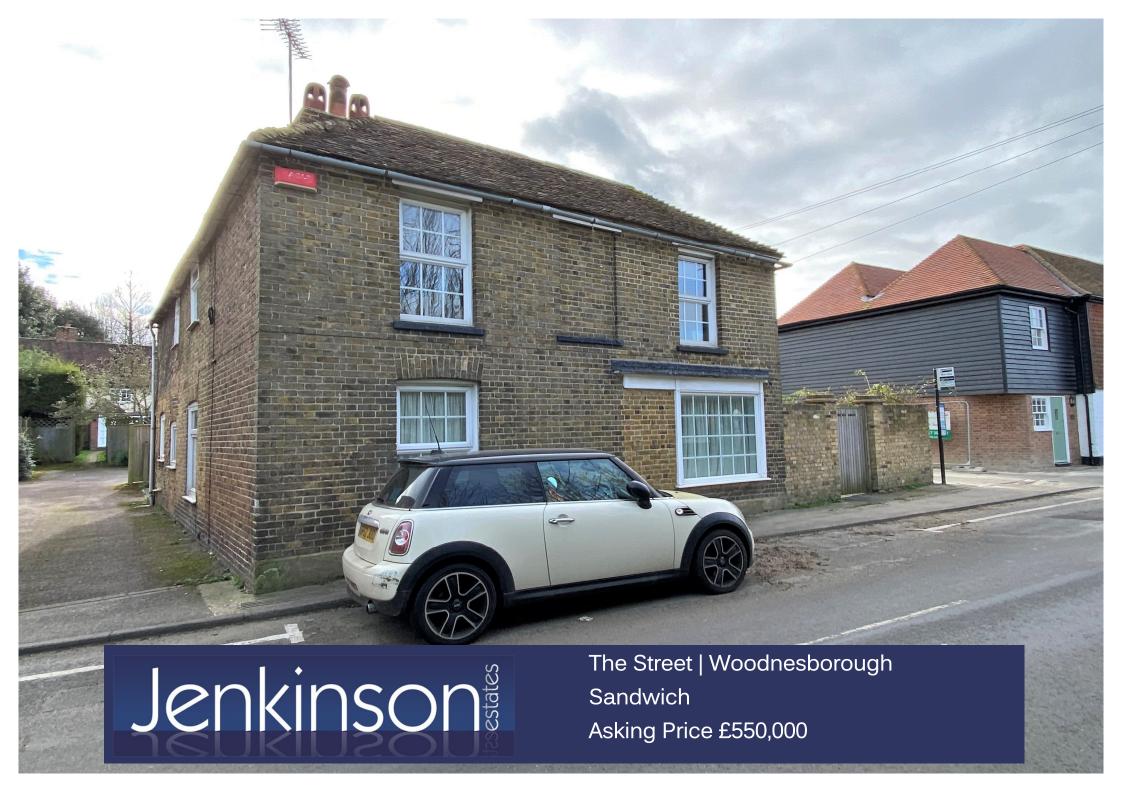

## Detached Home Off Road Parking

Jenkinson Estates are pleased to be able to bring new to the market this detached home in the popular semi-rural location of Woodnesborough, Kent. The property offers five bedrooms and has many original features including the bakers oven, exposed beams, a feature curved brick wall in the entrance hallway and inglenook fireplace. The property is accessed into an entrance hallway and leads into two reception rooms, both complete with solid oak flooring, while the hallway has tiled flooring. The kitchen, which is hand built is also off an oak construction is also accessed from the entrance hallway. From here there is a utility room / W.C. and a spacious conservatory which overlooks and opens into the walled garden. The first floor continues to impress with five bedrooms and the spacious family bathroom, completed with a four piece bathroom suite. Externally the property offers a parking space to the rear and enclosed walled gardens. The property has double glazing throughout and a gas fired central heating system. All viewings are strictly via appointment by the Sole Agent Jenkinson Estates.