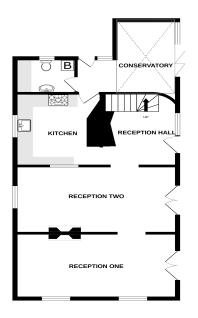

Offering Five Bedrooms Spacious Conservatory

Enclosed Garden
Two Reception Rooms

GROUND FLOOR 1ST FLOOR

Whilst every attempt has been made to ensure the accuracy of the floorplan contained here, measurements of doors, windows, comes and any other items are approximate and no responsibility is taken for any error, omission or mis-statement. This plan is for illustrative purposes only and should be used as such by any prospective purchaser. The services, systems and appliances shown have not been tested and no guarantee as their operability or efficiency can be given.