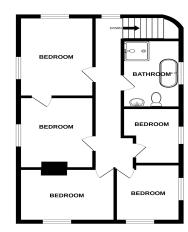

Offering Five Bedrooms Spacious Conservatory

Enclosed Garden
Two Reception Rooms

GROUND FLOOR 1ST FLOOR

Whilst every attempt has been made to ensure the accuracy of the floorplan contained here, measurements of doors, windows, comes and any other items are approximate and no responsibility is taken for any error, omission or mis-statement. This plan is for illustrative purposes only and should be used as such by any prospective purchaser. The services, systems and appliances shown have not been tested and no guarantee as their operability or efficiency can be given.

Accommodation Bedroom One

Entrance Hallway

Bedroom Two

Reception One

Bedroom Three

Reception Two

Bedroom Four

Kitchen

Bedroom Five / Study

Utility Room / W.C Enclosed Garden

Conservatory Parking

First Floor Landing