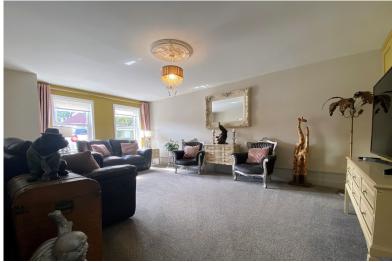

## Accommodation

**Entrance Hall** 

Sitting Room

19'7" x 12'6" (5.97m x 3.81m)

Study

11'1" x 6'4" (3.38m x 1.94m)

**Ground Floor W.C** 

Open Plan Family Room &