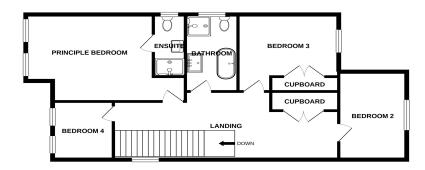

## 1ST FLOOR

virias vevey attempt has over made to the many other literal ser accuracy of the flootpart contained here, measurement of doors, windows, rooms and any other literal ser approximate and no responsibility to staken for any error omission or mis-statement. This plan is for illustrative purposes only and should be used as such by any prospective purchaser. The services, systems and appliances shown have not been tested and no guarant as to their operability or efficiency can be given.

Kitchen

20'10" x 20'7" (6.35m x 6.27m)

First Floor Landing

Principal Bedroom

17'7" x 11'5" (5.36m x 3.48m)

**En-Suite Shower Room** 

**Bedroom Two** 

12'10" x 12'3" (3.91m x 3.74m)

**Bedroom Three** 

12'10" x 10'4" (3.91m x 3.14m)

**Bedroom Four** 

10'9" x 8'11" (3.28m x 2.72m)

Luxury Family Bathroom

12'9" x 7'1" (3.89m x 2.16m)

L Shape Rear Gardens

Off Street Parking