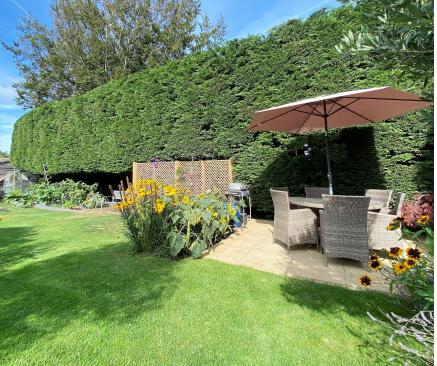

## Kitchen

Exclusively via Jenkinson Estates is this beautiful, bespoke and recently built detached home in Walmer. This immaculate family home strikes the perfect balance between spacious living space and generous bedroom sizes. The ground floor accommodation is formed with a sitting room that overlooks the frontage, ground floor W.C, study and then desirable family space incorporates a well appointed fitted kitchen complete with island. This area alone measures over 20ft (6.34m) in length and opens out onto the landscaped L shape rear garden. The first floor continues to impress with style and space. The four bedrooms are all double with the principle bedroom having an en-suite shower room. The luxurious family bathroom has a four piece suite. The rear gardens have a good degree of privacy and extend at the end into an L shape where there is a cabin which has been divided for a storage area and another area which lends itself to being that home office.

**Bedroom Three** 

12'10" x 10'4" (3.91m x 3.14m)

**Bedroom Four** 

10'9" x 8'11" (3.28m x 2.72m)

Luxury Family Bathroom

12'9" x 7'1" (3.89m x 2.16m)

L Shape Rear Gardens

Off Street Parking