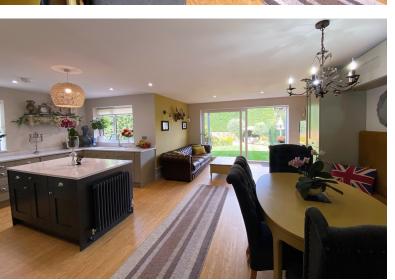

## Kitchen

Exclusively via Jenkinson Estates is this beautiful, bespoke and recently built detached home in Walmer. This immaculate family home strikes the perfect balance between spacious living space and generous bedroom sizes. The ground floor accommodation is formed with a sitting room that overlooks the frontage, ground floor W.C, study and then desirable family space incorporates a well appointed fitted kitchen complete with island. This area alone measures over 20ft (6.34m) in length and opens out onto the landscaped L shape rear garden. The first floor continues to impress with style and space. The four bedrooms are all double with the principle bedroom having an en-suite shower room. The luxurious family bathroom has a four piece suite. The rear gardens have a good degree of privacy and extend at the end into an L shape where there is a cabin which has been divided for a storage area and another area which lends itself to being that home office.

Kitchen

20'10" x 20'7" (6.35m x 6.27m)

First Floor Landing

Principal Bedroom

17'7" x 11'5" (5.36m x 3.48m)

**En-Suite Shower Room** 

**Bedroom Two** 

12'10" x 12'3" (3.91m x 3.74m)