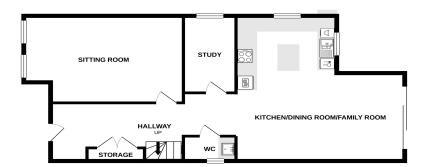

## **GROUND FLOOR**

## Accommodation

**Entrance Hall** 

Sitting Room

19'7" x 12'6" (5.97m x 3.81m)

Study

11'1" x 6'4" (3.38m x 1.94m)

**Ground Floor W.C** 

Open Plan Family Room &

Kitchen

20'10" x 20'7" (6.35m x 6.27m)

First Floor Landing

Principal Bedroom

17'7" x 11'5" (5.36m x 3.48m)

**En-Suite Shower Room** 

**Bedroom Two** 

12'10" x 12'3" (3.91m x 3.74m)