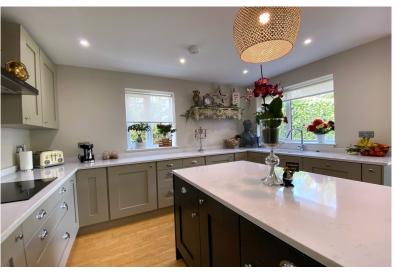

## Kitchen

Exclusively via Jenkinson Estates is this beautiful, bespoke and recently built detached home in Walmer. This immaculate family home strikes the perfect balance between spacious living space and generous bedroom sizes. The ground floor accommodation is formed with a sitting room that overlooks the frontage, ground floor W.C, study and then desirable family space incorporates a well appointed fitted kitchen complete with island. This area alone measures over 20ft (6.34m) in length and opens out onto the landscaped L shape rear garden. The first floor continues to impress with style and space. The four bedrooms are all double with the principle bedroom having an en-suite shower room. The luxurious family bathroom has a four piece suite. The rear gardens have a good degree of privacy and extend at the end into an L shape where there is a cabin which has been divided for a storage area and another area which lends itself to being that home office.

Kitchen

20'10" x 20'7" (6.35m x 6.27m)

First Floor Landing

Principal Bedroom

17'7" x 11'5" (5.36m x 3.48m)

**En-Suite Shower Room** 

**Bedroom Two** 

12'10" x 12'3" (3.91m x 3.74m)