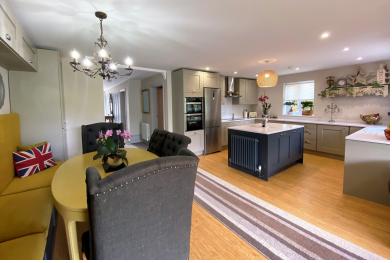

## Kitchen

Exclusively via Jenkinson Estates is this beautiful, bespoke and recently built detached home in Walmer. This immaculate family home strikes the perfect balance between spacious living space and generous bedroom sizes. The ground floor accommodation is formed with a sitting room that overlooks the frontage, ground floor W.C, study and then desirable family space incorporates a well appointed fitted kitchen complete with island. This area alone measures over 20ft (6.34m) in length and opens out onto the landscaped L shape rear garden. The first floor continues to impress with style and space. The four bedrooms are all double with the principle bedroom having an en-suite shower room. The luxurious family bathroom has a four piece suite. The rear gardens have a good degree of privacy and extend at the end into an L shape where there is a cabin which has been divided for a storage area and another area which lends itself to being that home office.

Kitchen

20'10" x 20'7" (6.35m x 6.27m)

First Floor Landing

Principal Bedroom

17'7" x 11'5" (5.36m x 3.48m)

**En-Suite Shower Room** 

**Bedroom Two** 

12'10" x 12'3" (3.91m x 3.74m)