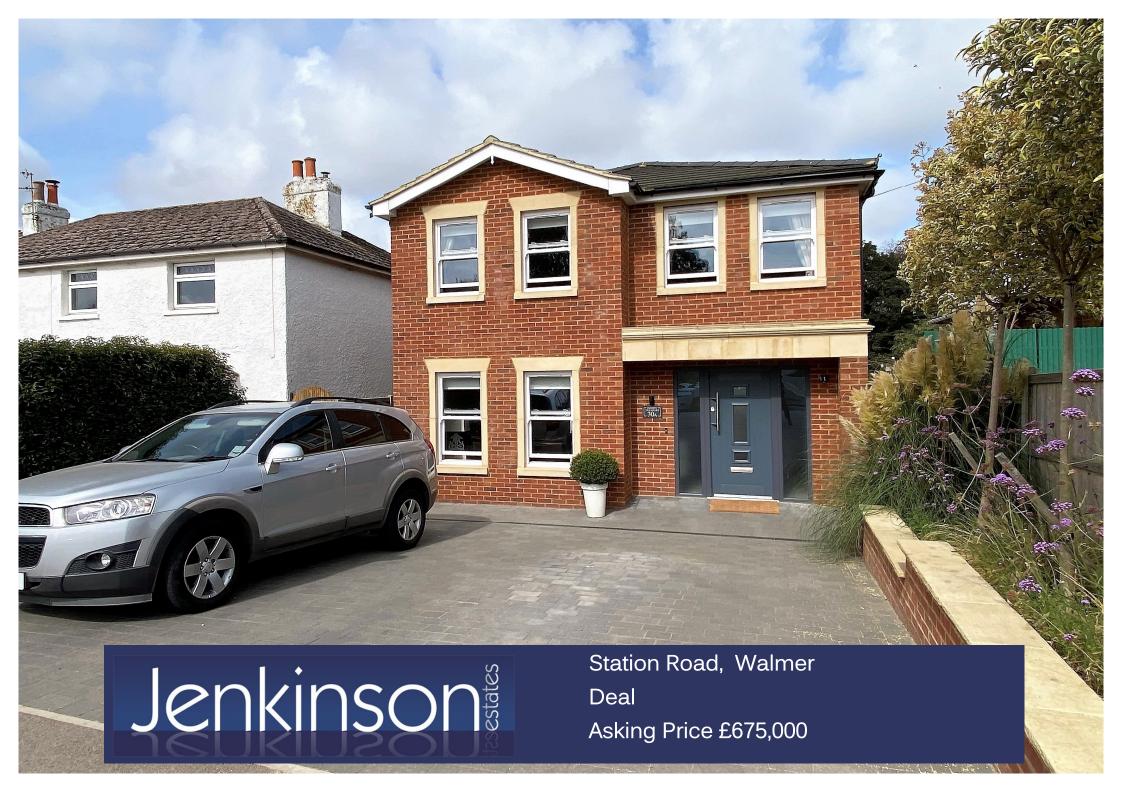

Stunning Detached Home
Beautiful Open Plan Family Room /

Four Double Bedrooms
Further Sitting Room

En-Suite To Principal Bedroom Ground Floor W.C

## Kitchen

Exclusively via Jenkinson Estates is this beautiful, bespoke and recently built detached home in Walmer. This immaculate family home strikes the perfect balance between spacious living space and generous bedroom sizes. The ground floor accommodation is formed with a sitting room that overlooks the frontage, ground floor W.C, study and then desirable family space incorporates a well appointed fitted kitchen complete with island. This area alone measures over 20ft (6.34m) in length and opens out onto the landscaped L shape rear garden. The first floor continues to impress with style and space. The four bedrooms are all double with the principle bedroom having an en-suite shower room. The luxurious family bathroom has a four piece suite. The rear gardens have a good degree of privacy and extend at the end into an L shape where there is a cabin which has been divided for a storage area and another area which lends itself to being that home office.