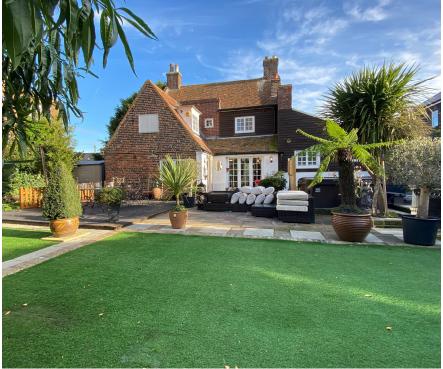

nd floor opens with a sitting room that offers a feature fireplace with a wood burning stove. A formal dining room adds another dimension to the ground floor together with the kitchen / breakfast room which has full planning approved to be extended further. This lapsed in September 2021. There is a luxury shower room that completes the ground floor. From the kitchen an internal staircase leads you down to what could be an occasional bedroom, playroom or a cinema room. The four further bedrooms are arranged over the first and second floors. The first

floor provides two doubles and a single bedroom together with luxury bathroom. Arranged Over Four Floors
Off Street Parking & Garage





### **Energy Performance Rating Exempt**

Four / Five Bedrooms
Second Garden Beyond Main Garden













## 01304 373 984

## info@jenkinsonestates.co.uk www.jenkinsonestates.co.uk

Important Notice - These particulars have been prepared in good faith and they are not intended to constitute part of an offer or contract. We have not performed a structural survey on this property and the services, appliances and specific fittings have not been tested. All photographs, measurements, floor plans and distances referred to are given as a guide and should not be relied upon.



#### Accommodation

#### Sitting Room

22'8" x 13'10" (6.91m x 4.22m)

#### **Dining Room**

13'11" x 10'10" (4.24m x 3.30m)

#### Kitchen / Breakfast Room

14'3" x 9'2" (4.34m x 2.79m)

**Ground Floor Shower Room** 

#### Lower Ground Floor

# Cinema Room / Playroom / Bedroom 5

13'9" x 10'8" (4.19m x 3.25m)

#### First