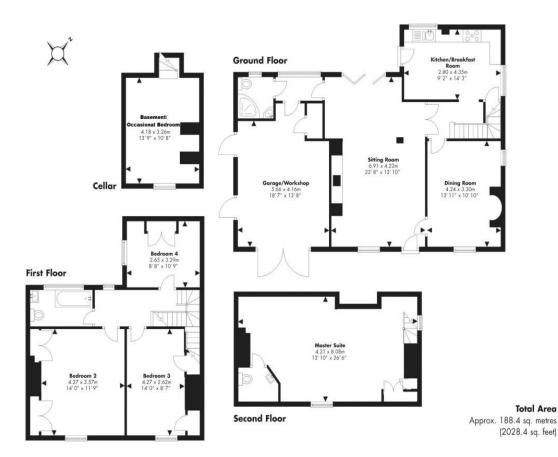

#### Accommodation

#### Sitting Room

22'8" x 13'10" (6.91m x 4.22m)

#### **Dining Room**

13'11" x 10'10" (4.24m x 3.30m)

#### Kitchen / Breakfast Room

14'3" x 9'2" (4.34m x 2.79m)

**Ground Floor Shower Room** 

#### Lower Ground Floor

# Cinema Room / Playroom / Bedroom 5

13'9" x 10'8" (4.19m x 3.25m)

#### First Floor Landing Bedroom Two

14'0" x 11'9" (4.27m x 3.58m)

#### **Bedroom Three**

14'0" x 8'7" (4.27m x 2.62m)

#### **Bedroom Four**

10'9" x 8'8" (3.28m x 2.64m)

Family Bathroom

#### Second Floor

#### Master Suite

26'6" x 13'10" (8.08m x 4.22m)

En-Suite W.C

#### Garage / Workshop

18'7" x 13'8" (5.66m x 4.17m)

Rear Garden