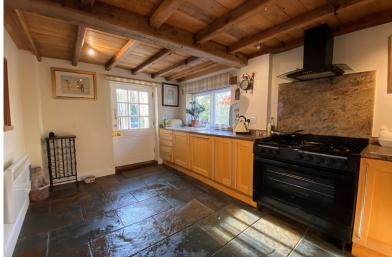

#### Kitchen / Breakfast Room

14'3" x 9'2" (4.34m x 2.79m)

**Ground Floor Shower Room** 