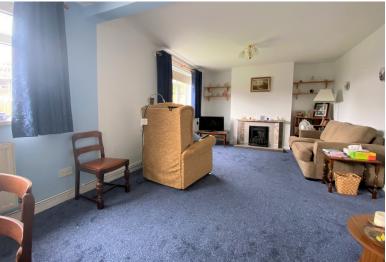

Accommodation

**Entrance Hall** 

Kitchen

10'1" x 9'0" (3.07m x 2.74m)

Living Room

22'6" x 11'7" (6.86m x 3.53m)

Conservatory/Utility

9'5" x 8'5" (2.87m x 2.57m)