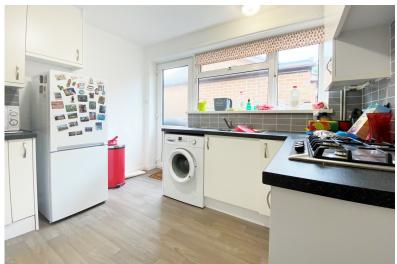

Accommodation

**Entrance Hall** 

Kitchen

10'1" x 9'0" (3.07m x 2.74m)

Living Room

22'6" x 11'7" (6.86m x 3.53m)

Conservatory/Utility

9'5" x 8'5" (2.87m x 2.57m)