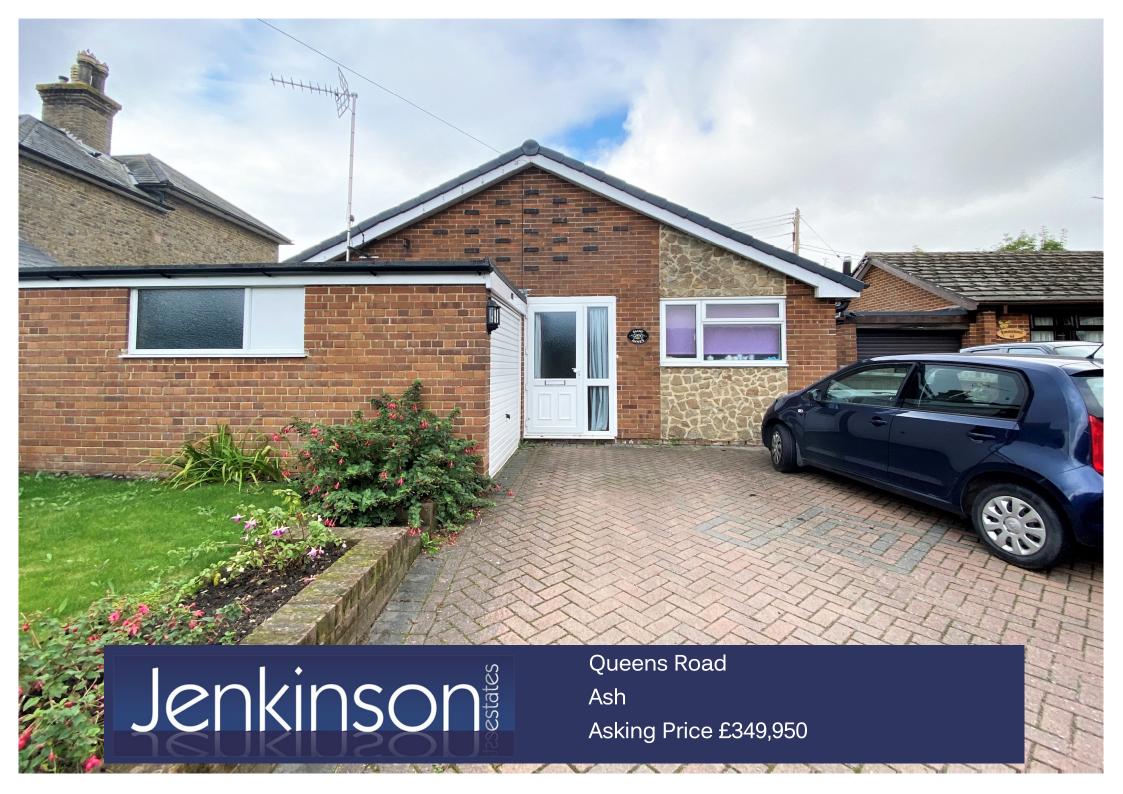

## Detached Bungalow Conservatory/Utility Room

Jenkinson Estates are delighted to bring new to the market this detached bungalow situated in the popular and sought-after village location of Ash. The property comes to the market with No Onward Chain complications and is available for immediate viewings. The property offers a wide hallway leading to two bedrooms both of which are double. there is a shower room, kitchen and living room/dining room that is located to the rear and overlooks the rear garden. There is also а conservatory/utility room. The property offers gardens to the front and rear of the property, parking for two cars and access to a single garage. All viewings are strictly through the appointed Sole Agents Jenkinson Estates.

Offering Two Bedrooms Kitchen