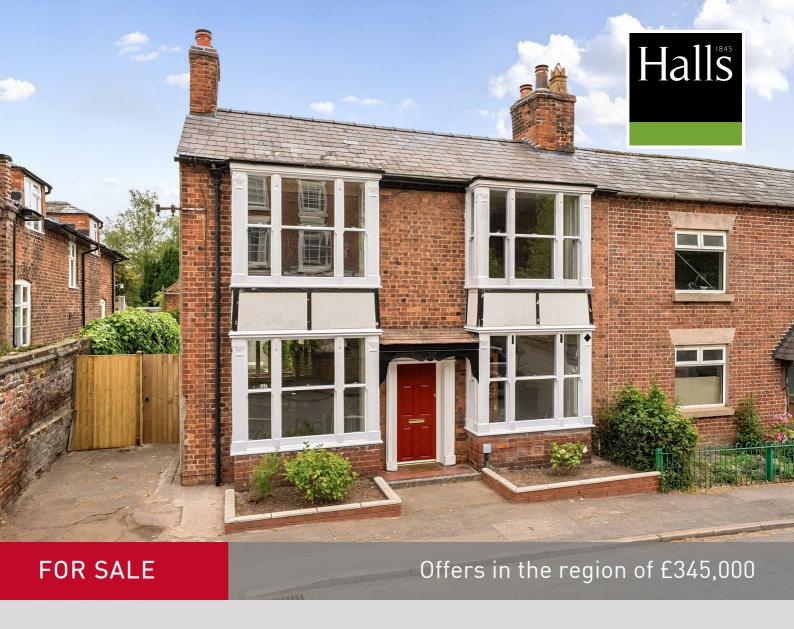

Fig House 163 High Street, Malpas, Cheshire, SY14 8PR

Fig House is located close to the centre of Malpas and offers spacious accommodation. The property is being sold with NO CHAIN and briefly comprises entrance hall, living room, dining room, family room, breakfast kitchen and ground floor shower room. To the first floor is a master bedroom with en-suite shower room, a further bedroom and family bathroom. Outside is a very pleasant courtyard garden. It has double glazing and gas fired heating.

## FOR SALE

Whitchurch 6 miles, Chester 17 miles, Wrexham 12 miles & Shrewsbury 27 miles. All distances are approximate.

- Mature Semi Detached House
- No Upward Chain
- Hall, Living Room, Dining Room
- Family Room, Breakfast Kitchen
- Two Double Bedrooms
- Three bathrooms
- Courtyard style garden
- Central Village Location

### **Brief Description**

Halls are delighted with instructions to offer Fig House in Malpas for sale by private treaty.

Fig House has been carefully maintained and improved by the current vendor. This spacious, extended semi detached house located close to the heart of Malpas is being sold with No Upward Chain. The property enjoys all the conveniences of modernity as well as a much improved courtyard garden. The property provides over 1,000 sq ft of thoughtfully designed and tastefully appointed living accommodation, situated over two floors. To the ground floor is an entrance hall, wonderful living room, dining room and family room. There is a spacious breakfast kitchen and shower room. To the first floor are two well-proportioned bedrooms (the master enjoying an en-suite) and there is also a family bathroom.