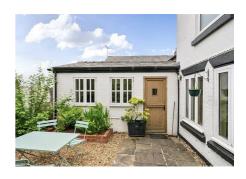

The property has the benefit of two feature fireplaces as well as wonderful bay windows facing South-East, maximising the pleasant morning light from the frontage. Fig House is complemented by a respectable level of external space which is an ideal spot for outdoor dining and entertaining.

#### Outside

The property is located on High Street and there is a parking space for a small car to the side of the property as well as on street parking. To the rear there is an enclosed courtyard garden with a paved sitting area and raised flower beds which can be accessed via the side of the property or from the kitchen.