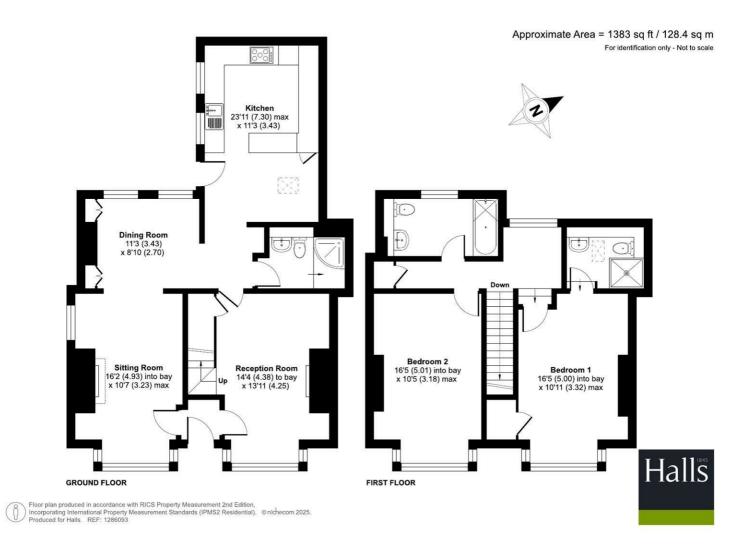

### **Brief Description**

Halls are delighted with instructions to offer Fig House in Malpas for sale by private treaty.

Fig House has been carefully maintained and improved by the current vendor. This spacious, extended semi detached house located close to the heart of Malpas is being sold with No Upward Chain. The property enjoys all the conveniences of modernity as well as a much improved courtyard garden. The property provides over 1,000 sq ft of thoughtfully designed and tastefully appointed living accommodation, situated over two floors. To the ground floor is an entrance hall, wonderful living room, dining room and family room. There is a spacious breakfast kitchen and shower room. To the first floor are two well-proportioned bedrooms (the master enjoying an en-suite) and there is also a family bathroom.

#### **Accommodation Comprises**

- Ground Floor Entrance Hall
Sitting Room
Lounge
Diner
Breakfast Kitchen
Ground Floor Shower Room

- First Floor -Bedroom One to the front En-Suite Bedroom Two Family Bathroom