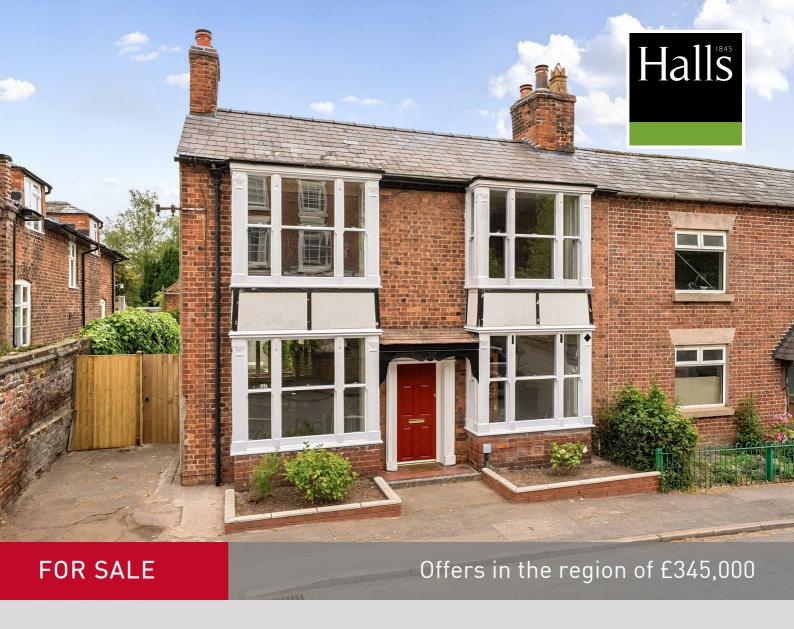

# FOR SALE

Whitchurch 6 miles, Chester 17 miles, Wrexham 12 miles & Shrewsbury 27 miles. All distances are approximate.

- Mature Semi Detached House
- No Upward Chain
- Hall, Living Room, Dining Room
- Family Room, Breakfast Kitchen
- Two Double Bedrooms
- Three bathrooms
- Courtyard style garden
- Central Village Location

### **Brief Description**

Halls are delighted with instructions to offer Fig House in Malpas for sale by private treaty.

Fig House has been carefully maintained and improved by the current vendor. This spacious, extended semi detached house located close to the heart of Malpas is being sold with No Upward Chain. The property enjoys all the conveniences of modernity as well as a much improved courtyard garden. The property provides over 1,000 sq ft of thoughtfully designed and tastefully appointed living accommodation, situated over two floors. To the ground floor is an entrance hall, wonderful living room, dining room and family room. There is a spacious breakfast kitchen and shower room. To the first floor are two well-proportioned bedrooms (the master enjoying an en-suite) and there is also a family bathroom.