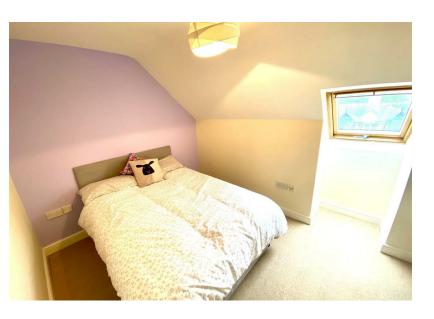

#### En Suite

Walk in shower enclosure, wash hand basin and WC, light well.

Bedroom Two 10'5'' x 8'4'' (3.18m'' x 2.54m'') Double glazed window, electric heater

Bedroom Three / Study 9'5'' x 7'3'' (2.87m'' x 2.21m'') Double glazed window, electric heater