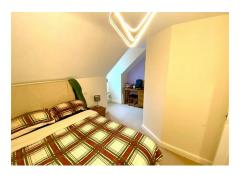

#### Bedroom One

16' max x 11'8'' (4.88m max x 3.56m'') Double glazed windows, electric heater.

#### En Suite

Walk in shower enclosure, wash hand basin and WC, light well.

Bedroom Two 10'5'' x 8'4'' (3.18m'' x 2.54m'') Double glazed window, electric heater

Bedroom Three / Study 9'5'' x 7'3'' (2.87m'' x 2.21m'') Double glazed window, electric heater