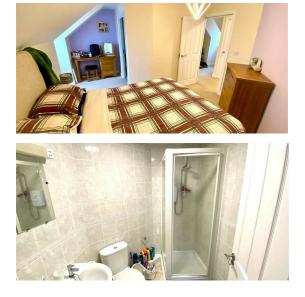

#### Bedroom One

16' max x 11'8'' (4.88m max x 3.56m'') Double glazed windows, electric heater.

#### En Suite

Walk in shower enclosure, wash hand basin and WC, light well.

Bedroom Two 10'5'' x 8'4'' (3.18m'' x 2.54m'') Double glazed window, electric heater

Bedroom Three / Study 9'5'' x 7'3'' (2.87m'' x 2.21m'') Double glazed window, electric heater

#### Bathroom

White suite comprising bath with shower over, wash hand basin, WC, light well.