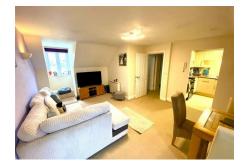

#### Lounge / Dining Room

18'2'' x 13'6'' (5.54m'' x 4.11m'') 2 x windows, night storage heaters