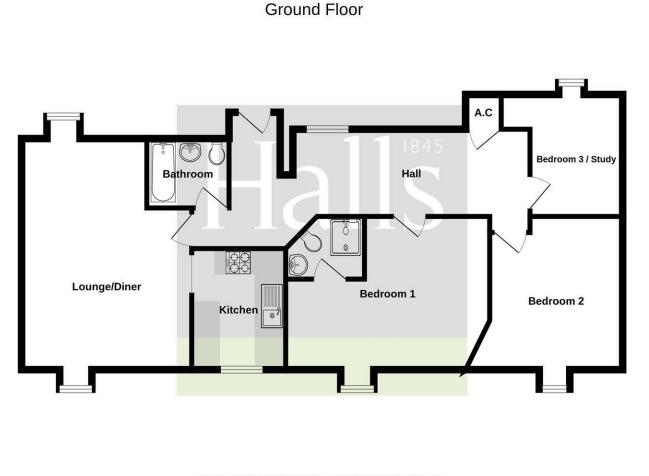

26 Heatley Court, Deermoss Lane, Whitchurch, Shropshire, SY13 1AE

This 2nd floor spacious 3 bedroom apartment is presented to a great standard and briefly comprises entrance hall, open plan lounge / diner, kitchen with integrated appliances, 3 bedrooms, 2 bathrooms and parking space. There are new Upvc DG windows and electric heating. It is located close to the centre of Whitchurch.

#### **Brief Description**

This wonderful spacious apartment is situated on the 2nd floor and comprises entrance hall, large open plan lounge / dining room, kitchen with integrated appliances, master bedroom with en suite shower room, 2 further bedrooms and a bathroom. The owners have recently replaced the original windows for modern Upvc double glazed windows.

#### Accommodation Comprises

#### Entrance Hall

Communal entrance hall, night storage heater, double glazed window, door to apartment.

#### Lounge / Dining Room

18'2'' x 13'6'' (5.54m'' x 4.11m'') 2 x windows, night storage heaters

#### Kitchen

8'7'' x 7'3'' (2.62m'' x 2.21m'')

Range of base and wall units, worktops, stainless sink drainer unit, space and plumbing for a washing machine, space for cooker, integrated dishwasher, fridge and freezer, double glazed window

#### Bedroom One

16' max x 11'8'' (4.88m max x 3.56m'') Double glazed windows, electric heater.

#### En Suite

Walk in shower enclosure, wash hand basin and WC, light well.

Bedroom Two 10'5'' x 8'4'' (3.18m'' x 2.54m'') Double glazed window, electric heater

Bedroom Three / Study 9'5'' x 7'3'' (2.87m'' x 2.21m'') Double glazed window, electric heater

#### Bathroom

White suite comprising bath with shower over, wash hand basin, WC, light well.

#### Outside

Secure gated entrance for pedestrians and cars, communal gardens and sitting area, single parking space