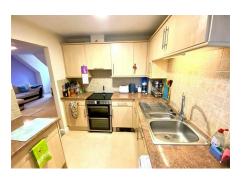

#### Kitchen

8'7'' x 7'3'' (2.62m'' x 2.21m'')

Range of base and wall units, worktops, stainless sink drainer unit, space and plumbing for a washing machine, space for cooker, integrated dishwasher, fridge and freezer, double glazed window