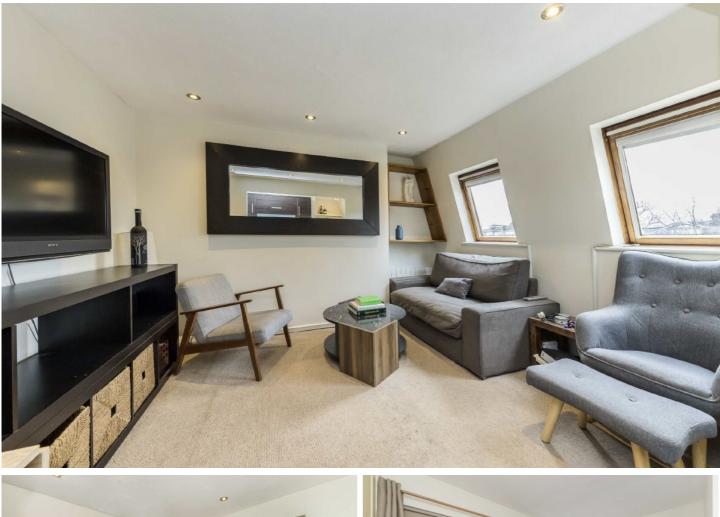

## **Cromwell Grove, W6**

£375,000

A well presented, top floor conversion flat within an attractive Victorian house in Brook Green. The flat comprises of an open plan kitchen/living area complete with fitted appliances and benefitting from plenty of natural light, a double bedroom complete with built in storage and a modern bathroom all in good condition.

An excellent option for first time buyers & investors alike, the property has lofty views over the surrounding area & a homely feel offering excellent value for money in the heart of Brook Green. The flat is offered to the market with a share of freehold.

• Top Floor Flat • Open Plan Kitchen Reception • Quiet Tree Lined Street • Share Of Freehold • Heart Of Brook Green • Built In Storage •