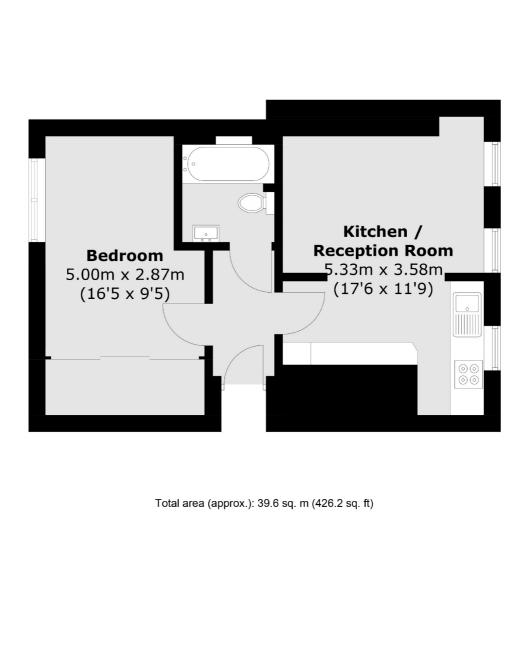

## **Cromwell Grove, W6**

£375,000

A well presented, top floor conversion flat within an attractive Victorian house in Brook Green. The flat comprises of an open plan kitchen/living area complete with fitted appliances and benefitting from plenty of natural light, a double bedroom complete with built in storage and a modern bathroom all in good condition.