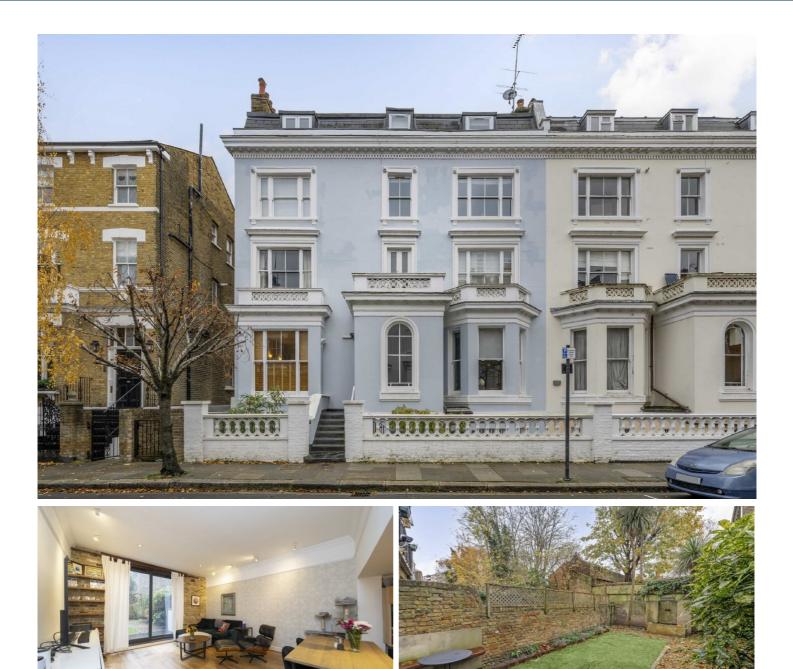

### **Girdlers Road, W14**

A bright and spacious, two bedroom garden flat moments from Brook Green in a stunning converted Victorian house. This excellent flat comprises to the front a spacious double bedroom complete with built in storage and a second bedroom currently laid out as an office, a modernised family bathroom, a spacious semi open plan kitchen reception room with a feature exposed brick wall and attractive metal framed sliding glass doors that open into a large, private walled garden to the rear. The flat has attractive wooden floor throughout the living space and metro style tiling in the kitchen and Venetian shutters on the windows in keeping with modern tastes.

The property is offered to the market in excellent condition throughout, with no onward chain and a share of the freehold.

Girdlers Road is an attractive, tree lined street just off of the popular Brook Green. It is only a street away from Blythe Road which is known locally for it's excellent independent restaurants and eclectic boutiques and is within easy reach of the world renowned amenities of Westfield and Kensington High Street. The property is also nearby the development happening at Kensington Olympia and is sure to benefit from this long term. Girdlers Road is under half a mile from Hammersmith, Barons Court & Kensington Olympia zations offering brilliant access into the city and to heathrow airport (Piccally, Circle, District, Hammersmith&City and Overground Lines). It is superbly positioned for access to the green space on Brook Green being only one street away.

• Two Bedrooms • Large Private Rear Garden • Share Of Freehold • Attractive Victorian Building • Moments From Brook Green • Open Plan Kitchen/ Reception •