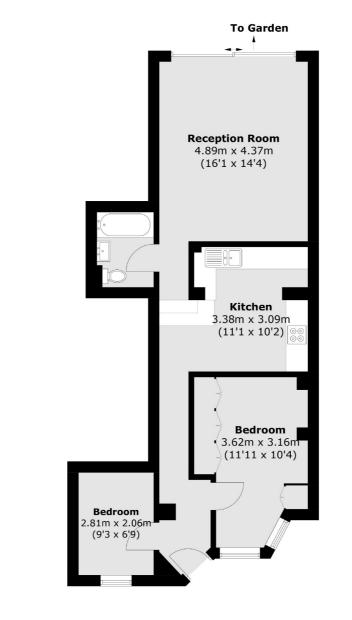

excellent independent restaurants and eclectic boutiques and is within easy reach of the world renowned amenities of Westfield and Kensington High Street. The property is also nearby the development happening at Kensington Olympia and is sure to benefit from this long term. Girdlers Road is under half a mile from Hammersmith, Barons Court & Kensington Olympia zations offering brilliant access into the city and to heathrow airport (Piccally, Circle, District, Hammersmith&City and Overground Lines). It is superbly positioned for access to the green space on Brook Green being only one street away.

• Two Bedrooms • Large Private Rear Garden • Share Of Freehold • Attractive Victorian Building • Moments From Brook Green • Open Plan Kitchen/ Reception •

### £745,000

# FLETCHERS ESTATE AGENTS



Total area (approx.): 63.7 sq. m (685.7 sq. ft)

#### Fletchers Brook Green Sales 144 Shepherds Bush Road, Hammersmith, London, W6 7PB 020 7603 1415 brookgreensales@fletcherestates.com

Energy Rating: C. We aim to make our particulars both accurate and reliable. However they are not guaranteed; nor do they form part of an offer or contract. If you require clarification on any points then please contact us, especially if you're traveling some distance to view. Please note that appliances and heating systems have not been tested and therefore no warranties can be given as to their good working order.