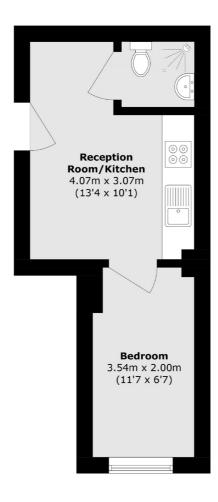

• Great Location • Ample Storage • All Bills Included • Separate Bedroom • Kitchenette • Hammersmith Broadway •

Total area (approx.): 19.5 sq. m (209.8 sq. ft)

Fletchers Brook Green Lettings 144 Shepherds Bush Road, Hammersmith, London, W6 7PB 020 7603 0603 brookgreenlettings@fletcherestates.com