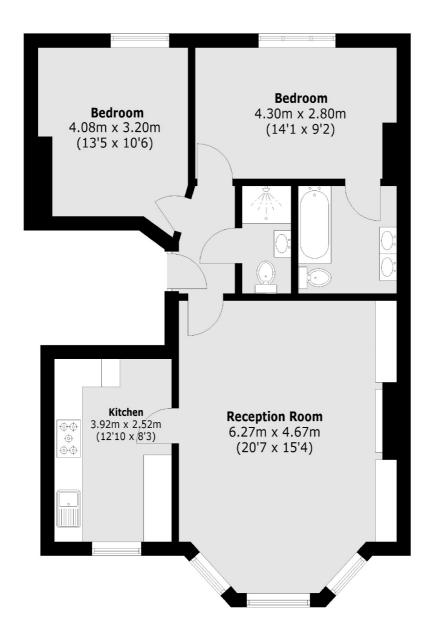

## Holland Road, W14

£850,000

A lovely first floor flat within an imposing, half stucco, Victorian building on the borders of Holland Park within the Royal Borough of Kensington and Chelsea. Situated in a well maintained building, the property is arranged laterally comprising to the front of the flat a modern, separate, fitted kitchen and a wonderful separate bay fronted reception room with high ceilings and plenty of natural light. To the rear there are is a modernised shower room and two generous double bedrooms with the master benefiting from its own ensuite bathroom. The property benefits from attractive original doors and sash windows throughout along with a lovely victorian fireplace maintaining the charm of the period.

• Two Double Bedrooms • Separate Reception/Kitchen • Share of Freehold • Excellent Condition Throughout • Period Features Maintained • Moments from Ken High Street •

## **ESTATE AGENTS**

Total area (approx.): 73.6 sq. m (792.2 Sq. ft)

Fletchers Chiswick Turnham Green Sales 58 Turnham Green Terrace, London, W4 1QP 020 8987 3000 chiswicksales@fletcherestates.com

Energy Rating: C. We aim to make our particulars both accurate and reliable. However they are not guaranteed; nor do they form part of an offer or contract. If you require clarification on any points then please contact us, especially if you're traveling some distance to view. Please note that appliances and heating systems have not been tested and therefore no warranties can be given as to their good working order.