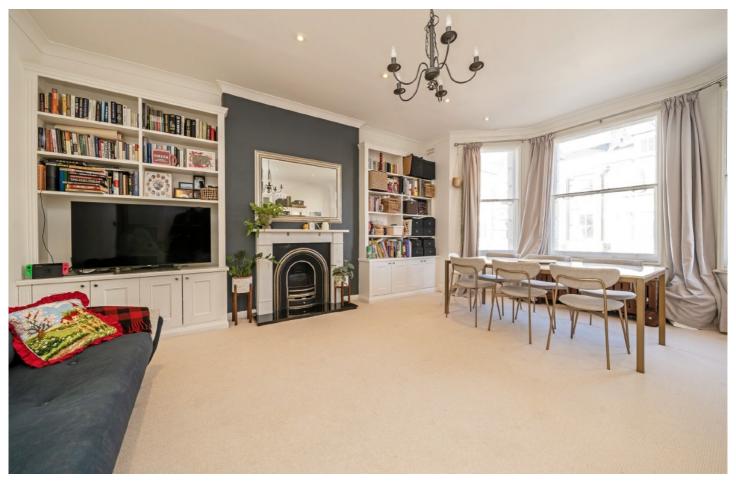

## Holland Road, W14

£850,000

A lovely first floor flat within an imposing, half stucco, Victorian building on the borders of Holland Park within the Royal Borough of Kensington and Chelsea. Situated in a well maintained building, the property is arranged laterally comprising to the front of the flat a modern, separate, fitted kitchen and a wonderful separate bay fronted reception room with high ceilings and plenty of natural light. To the rear there are is a modernised shower room and two generous double bedrooms with the master benefiting from its own ensuite bathroom. The property benefits from attractive original doors and sash windows throughout along with a lovely victorian fireplace maintaining the charm of the period.

The property has been well kept by the owner and offers a great opportunity for buyers to purchase a property ready to move into in a very attractive street in Kensington and Chelsea. Offered to the market with a share of the freehold and no onward chain.

• Two Double Bedrooms • Separate Reception/Kitchen • Share of Freehold • Excellent Condition Throughout • Period Features Maintained • Moments from Ken High Street •