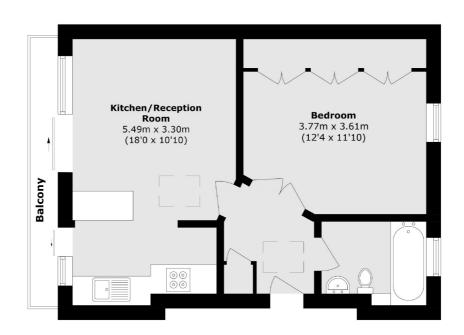

## FLETCHERS ESTATE AGENTS

Total area (approx.): 38.9 sq. m (418.7 sq. ft) Balcony are(approx.): 3.1 sq. m (33.3 sq. ft)

Fletchers Brook Green Sales 144 Shepherds Bush Road, Hammersmith, London, W6 7PB 020 7603 1415 brookgreensales@fletcherestates.com