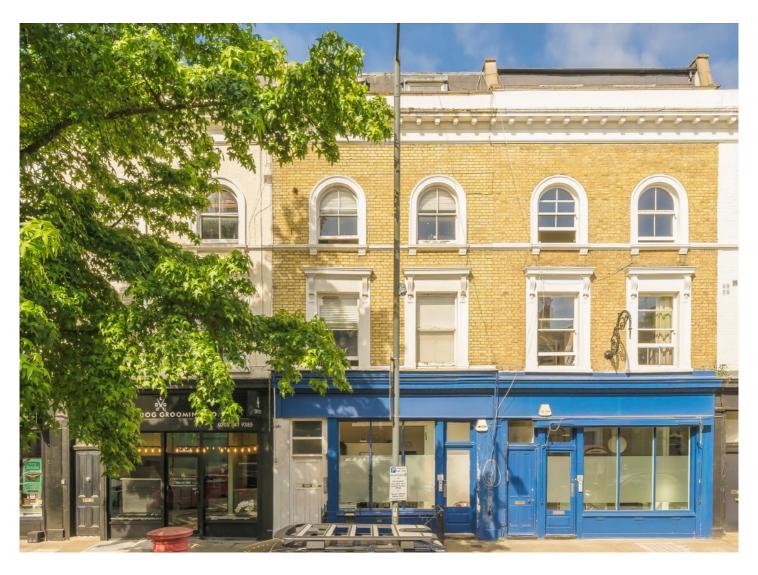

## Hammersmith Grove, W6

£450,000

A beautifully presented and full of natural light one bedroom apartment situated on the top floor of this period conversion. The property comprises entrance hallway with storage cupboard and Velux window, semi open plan reception with laminate flooring throughout and modern kitchen with breakfast bar, gas hob, washing machine and built in appliances, master bedroom with floor to ceiling built in storage and period features and family bathroom with large window and shower over bath.

Further benefits include sliding patio doors leading to small private terrace, LED spotlights throughout and an excellent location.

Hammersmith Grove is well located for easy access to Hammersmith Underground station (District, Piccadilly and Hammersmith & City lines) as well as Goldhawk Road Underground station and all of King Streets bars restaurants and amenities. Available in November the property is offered furnished.

• One Double Bedroom • Top Foor Flat • Private Terrace • Open-plan Kitchen/ Reception • Long Lease • Heart of Brackenbury Village •