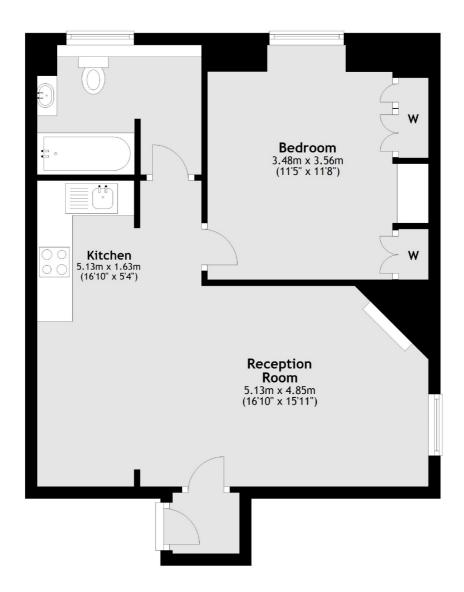

## Fourth Floor

Total area: approx. 49.7 sq. metres (535.4 sq. feet)

Fletchers Brook Green Lettings 144 Shepherds Bush Road, Hammersmith, London, W6 7PB 020 7603 0603 brookgreenlettings@fletcherestates.com