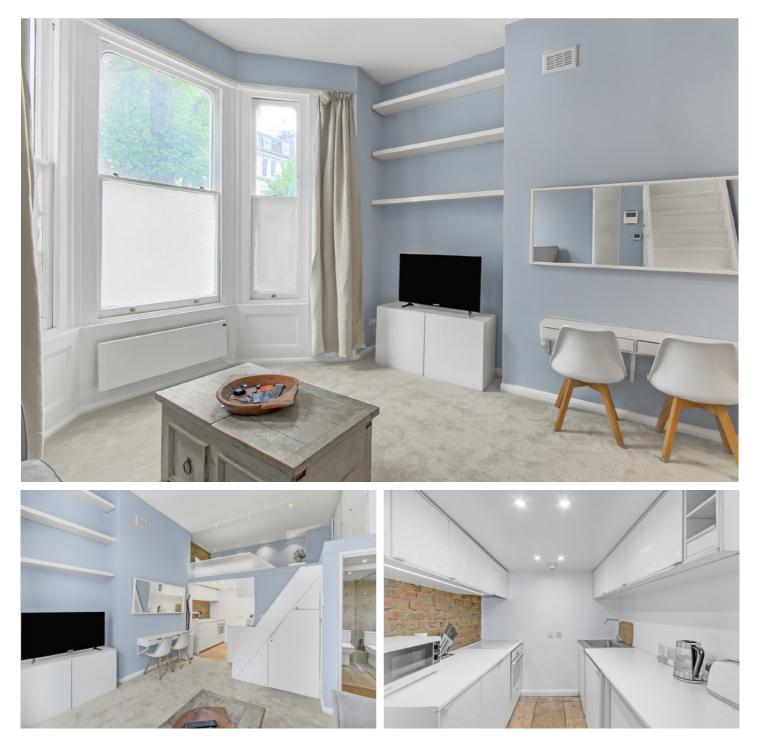

## Sinclair Road, W14

£392 Per week

A newly refurbished studio apartment, located and available on Sinclair Road. The property benefits from a separate mezzanine, ample storage throughout and a spacious modern bathroom.

A newly refurbished studio apartment, located and available on Sinclair Road. The property benefits from a separate mezzanine, ample storage throughout and a spacious modern bathroom.

Sinclair Road is ideally located for easy access to all of Shepherds Bush's amenities as well as Brook Greens & Kensington Olympia. The apartment is surrounded by local amenities, cafés and restaurants and various transport hubs, connecting you to all over London.

- Available Now Ample Storage Newly Refurbished •
  Separate Mezzanine Modern Bathroom Kensington Olympia •