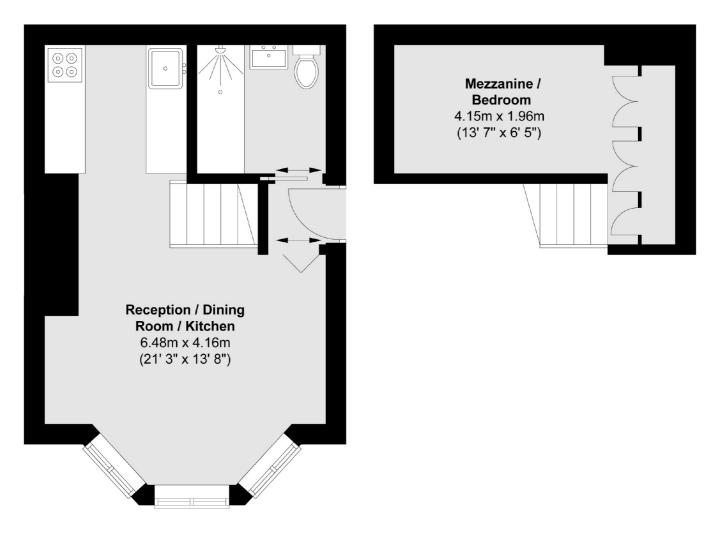

## **Ground Floor**

**First Floor** 

Total area (approx.): 31.7 sq. m (341 sq. ft)

Fletchers Brook Green Lettings 144 Shepherds Bush Road Hammersmith London W6 7PB 020 7603 0603

Energy Rating: We aim to make our particulars both accurate and reliable. However they are not guaranteed; nor do they form part of an offer or contract. If you require clarification on any points then please contact us, especially if you're traveling some distance to view. Please note that appliances and heating systems have not been tested and therefore no warranties can be given as to their good working order