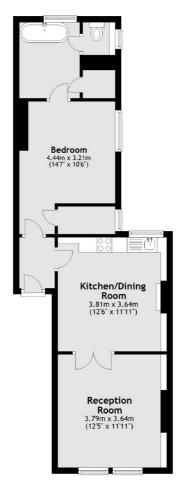

## FLETCHERS ESTATE AGENTS

Total area: approx. 53.3 sq. metres (573.5 sq. feet)

Fletchers Brook Green Lettings 144 Shepherds Bush Road, Hammersmith, London, W6 7PB 020 7603 0603 brookgreenlettings@fletcherestates.com