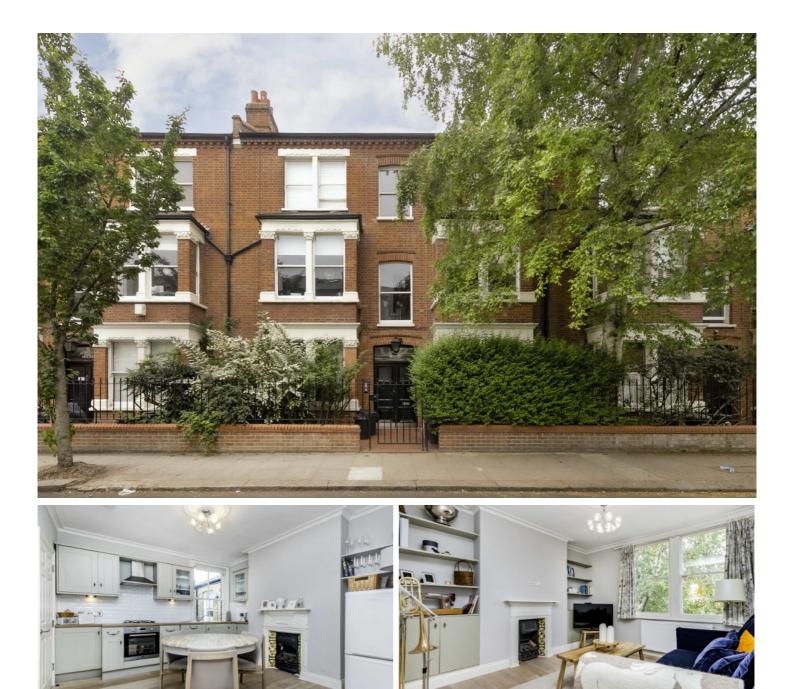

## **Sulgrave Road, W6**

£400 Per week (£1,733 pcm)

A charming, one bedroom, top floor flat with an interconnecting reception room leading on to a large kitchen with dishwasher and a modern bathroom.

Sulgrave Road is conveniently located between Shepherds Bush and Hammersmith for easy access to local amenities. The closest station is Goldhawk Road.

• One Bedroom • Top Floor Flat • Large Eat-in Kitchen • Walk In Closet • Unfurnished • Goldhawk Road Tube •