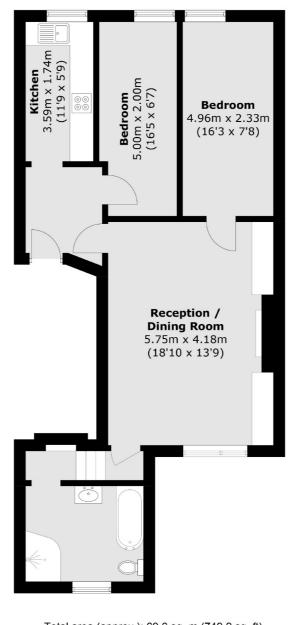

## Holland Road, W14

A wonderfully presented second floor flat within an imposing, Victorian villa on the borders of Holland Park within the Royal Borough of Kensington and Chelsea. Situated in a well maintained building, the property is arranged semi-laterally comprising to the front of the flat two double bedrooms and a modern, separate, fitted kitchen. In the middle there is a wonderful separate reception room with period features maintained. To the rear there is a modernised bathroom with separate bath, walk in shower and underfloor heating. The property benefits from excellent ceiling height and attractive original doors and sash windows throughout maintaining the charm of the period.

## FLETCHERS ESTATE AGENTS

Total area (approx.): 69.6 sq. m (749.2 sq. ft)

Fletchers Brook Green Sales 144 Shepherds Bush Road, Hammersmith, London, W6 7PB 020 7603 1415 brookgreensales@fletcherestates.com