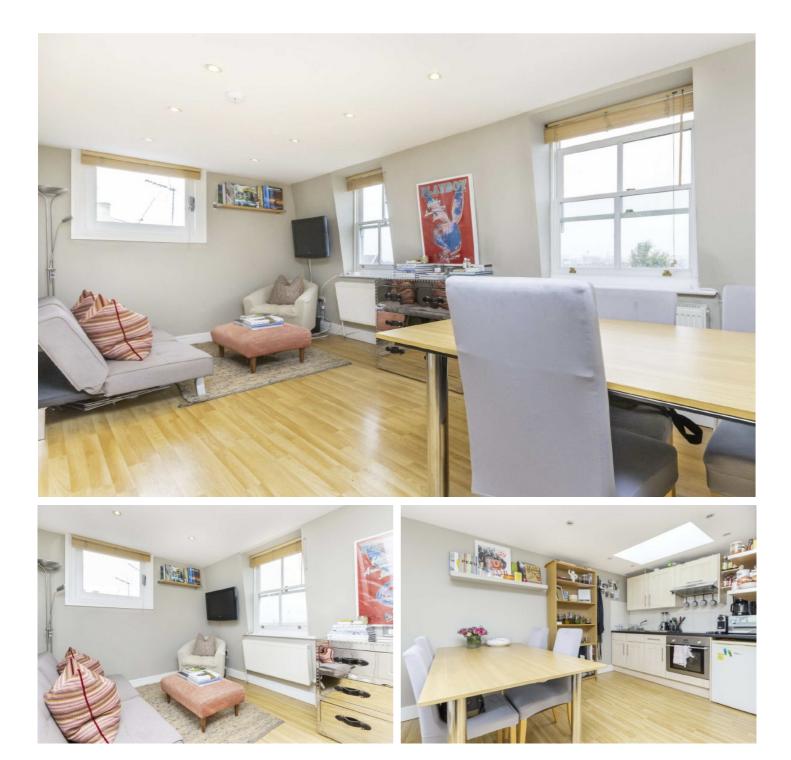

## FLETCHERS ESTATE AGENTS

**Colville Terrace, W11** 

£542 Per week

A two bedroom top floor flat to let on Colville Terrace in the heart of Notting Hill. Gas and Water bills included.

A two bedroom top floor flat to let on Colville Terrace in the heart of Notting Hill. Gas and Water bills included.

The property is located 0.4 of a mile from Ladbroke Grove.

- Furnished Two Bedrooms Top Floor •
  Gas and Water Included Wooden Floors Ladbroke Grove Station •