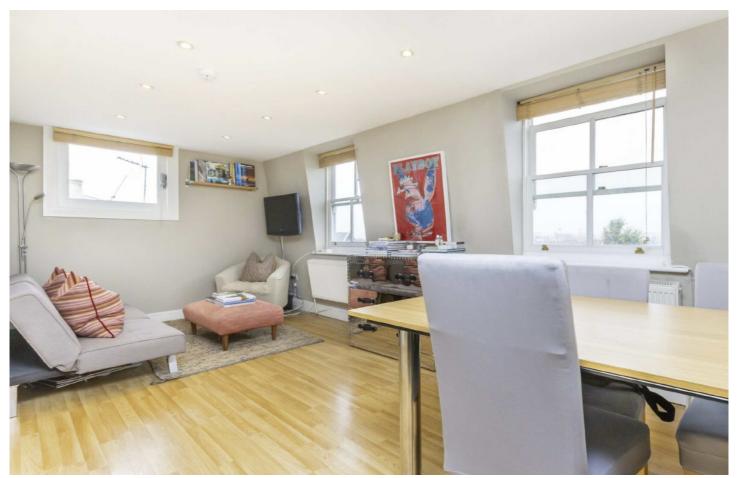

## Colville Terrace, W11

£360 Per week (£1560 pcm)

A two bedroom top floor flat to let on Colville Terrace in the heart of Notting Hill. Gas and Water bills included.

The property is located 0.4 of a mile from Ladbroke Grove.

• Furnished • Two Bedrooms • Top Floor • Gas and Water included. • Wooden Floors • Ladbroke Grove Station •