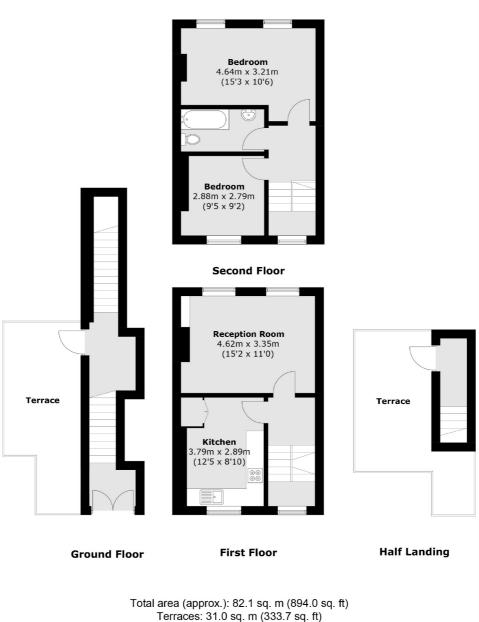

## Goldhawk Road, W12

A well appointed, duplex apartment located on a popular residential road between Hammersmith and Shepherds Bush. Arranged over two floors, the property offers over 800sqft (78.5sqmts) of living space offering great value in a central location. The first floor comprises of a spacious reception room with plenty of natural light from two large sash windows and a neutral decor. The to rear of this floor there is a fully modernised separate, fitted kitchen complete with plenty of cabinets, worktop space and fitted appliances. Accessed from a separate door off of the hall there is a large private roof terrace which is rear facing.

The second floor of the flat comprises of two generously sized double bedrooms and a family bathroom to serve this floor. This excellent home is a perfect fit for those looking to move to a highly sought after part of west London. Offered to the market with no onward chain and a long lease.

## FLETCHERS ESTATE AGENTS

(Excluding Half Landing)

Fletchers Chiswick Turnham Green Sales 58 Turnham Green Terrace, London, W4 1QP 020 8987 3000 chiswicksales@fletcherestates.com

Energy Rating: D. We aim to make our particulars both accurate and reliable. However they are not guaranteed; nor do they form part of an offer or contract. If you require clarification on any points then please contact us, especially if you're traveling some distance to view. Please note that appliances and heating systems have not been tested and therefore no warranties can be given as to their good working order.