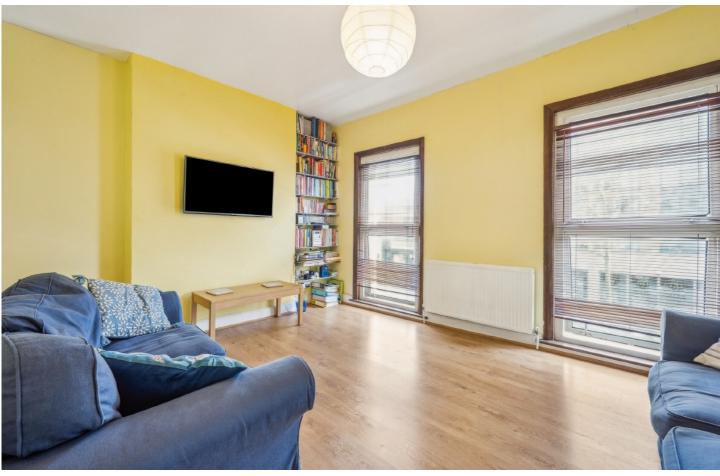

## Goldhawk Road, W12

A well appointed, duplex apartment located on a popular residential road between Hammersmith and Shepherds Bush. Arranged over two floors, the property offers over 800sqft (78.5sqmts) of living space offering great value in a central location. The first floor comprises of a spacious reception room with plenty of natural light from two large sash windows and a neutral decor. The to rear of this floor there is a fully modernised separate, fitted kitchen complete with plenty of cabinets, worktop space and fitted appliances. Accessed from a separate door off of the hall there is a large private roof terrace which is rear facing.