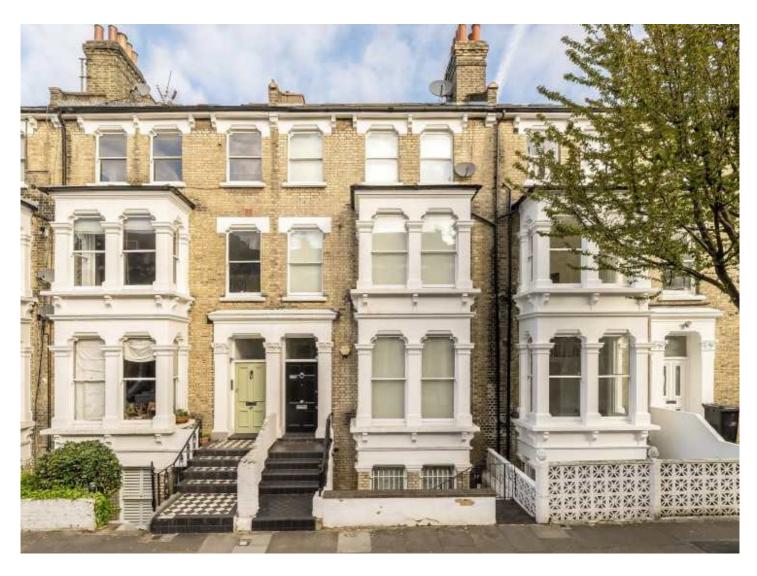

## Netherwood Road, W14

£507 Per week (£2,100 pcm)

A spacious two double bedroom maisonette to let on Netherwood Road. The property benefits from a private entrance, wood floors throughout, a private garden and an open planed kitchen/reception.

Netherwood Road is a residential tree lined street and is a short walk from Shepherds Bush Station and the Westfield shopping centre. Energy Rating: D.

• Unfurnished • Two Double Bedrooms • Private Entrance • Wooden Flooring • Private Garden • Open Plan Living Room •