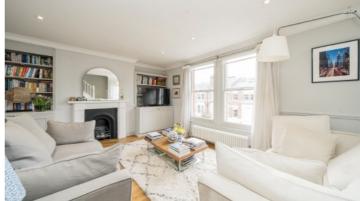

## Poplar Grove, W6

£850,000

A wonderfully presented, split-level conversion flat within an attractive Victorian building in the heart of Brook Green offering over 1,000sqft of living space. The first floor benefits from a spacious separate reception room with excellent ceiling height, solid wood flooring and is double aspect allowing for plenty of natural light. This floor also has a separate, newly renovated fitted kitchen complete with high-spec appliances and a tasteful quartz counter top.