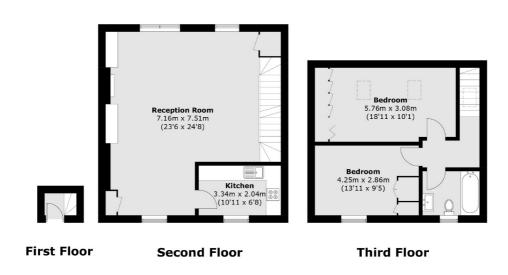

## Poplar Grove, W6

£850,000

A wonderfully presented, split-level conversion flat within an attractive Victorian building in the heart of Brook Green offering over 1,000sqft of living space. The first floor benefits from a spacious separate reception room with excellent ceiling height, solid wood flooring and is double aspect allowing for plenty of natural light. This floor also has a separate, newly renovated fitted kitchen complete with high-spec appliances and a tasteful quartz counter top.

On the second floor, you have a generous master bedroom which benefits from two lovely velux windows overlooking the chimney pots of the surrounding roads, a large three piece bathroom suite and a further double bedroom overlooking the gardens below. There is also plenty of storage in the eaves of the building. The flat is offered is offered to the market with a share of the freehold.

## FLETCHERS

**ESTATE AGENTS** 

Total area (approx.): 95.5 sq. m (1,028.0 sq. ft)

Fletchers Chiswick Turnham Green Sales 58 Turnham Green Terrace, London, W4 1QP 020 8987 3000 chiswicksales@fletcherestates.com