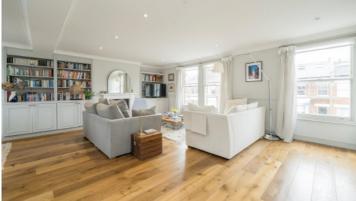

## Poplar Grove, W6

£850,000

A wonderfully presented, split-level conversion flat within an attractive Victorian building in the heart of Brook Green offering over 1,000sqft of living space. The first floor benefits from a spacious separate reception room with excellent ceiling height, solid wood flooring and is double aspect allowing for plenty of natural light. This floor also has a separate, newly renovated fitted kitchen complete with high-spec appliances and a tasteful quartz counter top.