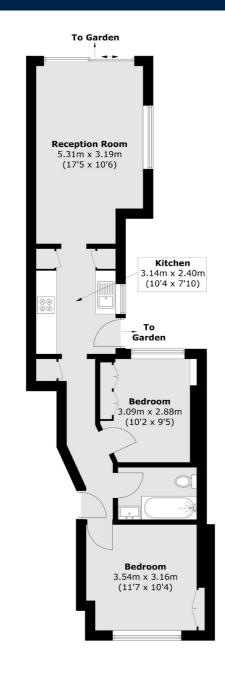

## FLETCHERS ESTATE AGENTS

Total area (approx.): 54.6 sq. m (587.7 sq. ft)

Fletchers Brook Green Lettings 144 Shepherds Bush Road Hammersmith London W6 7PB 020 7603 0603

Energy Rating: We aim to make our particulars both accurate and reliable. However they are not guaranteed; nor do they form part of an offer or contract. If you require clarification on any points then please contact us, especially if you're traveling some distance to view. Please note that appliances and heating systems have not been tested and therefore no warranties can be given as to their good working order