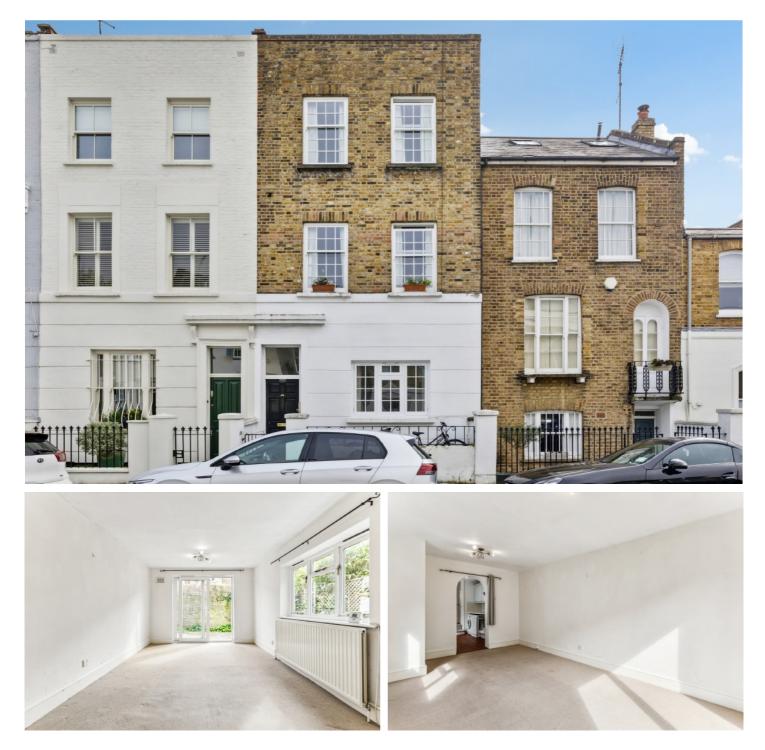

## Masbro Road, W14

£519 Per week

A two bedroom garden apartment, available on Masbro Road. The property benefits from two double sized bedrooms, ample storage throughout and a private garden.

A two bedroom garden apartment, available on Masbro Road. The property benefits from two double sized bedrooms, ample storage throughout and a private garden.

Masbro Road is a quiet residential road, located within close proximity to Brook Green & Kensington Olympia. The apartment is surrounded by various restaurants and pubs, local amenities and various transport links connecting you to all over London.

- Available Now Ample Storage Two Double Bedrooms •
  Private Garden Transport Links Unfurnished •