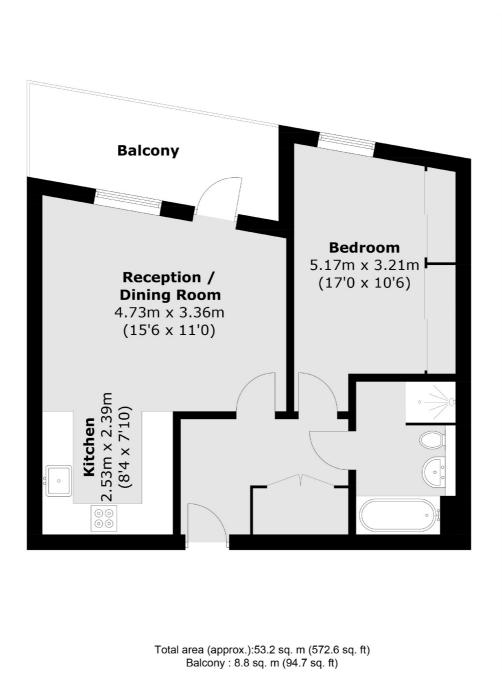

## Greenside Road, W12

A wonderfully presented, large one bedroom apartment situated within a highly sort-after development moments from Ravenscourt Park. Positioned on the second floor of the building, this stylish apartment has been finished to a high specification and has been stylishly furnished by the current owners. The flat has floor to ceiling windows in a spacious, south-facing reception room allowing for an abundance of natural light as well as providing access out onto a generous private, decked balcony with views of the treeline of the park opposite. To the rear of the room there is a large kitchen with quartz tops and lots of surface space perfect for cooking and complete with integrated appliances. There is a double bedroom benefitting again from floor to ceiling windows and plenty of built in storage, There is also a modernised bathroom suite with both large bath and shower overhead and a separate walk in shower as well.