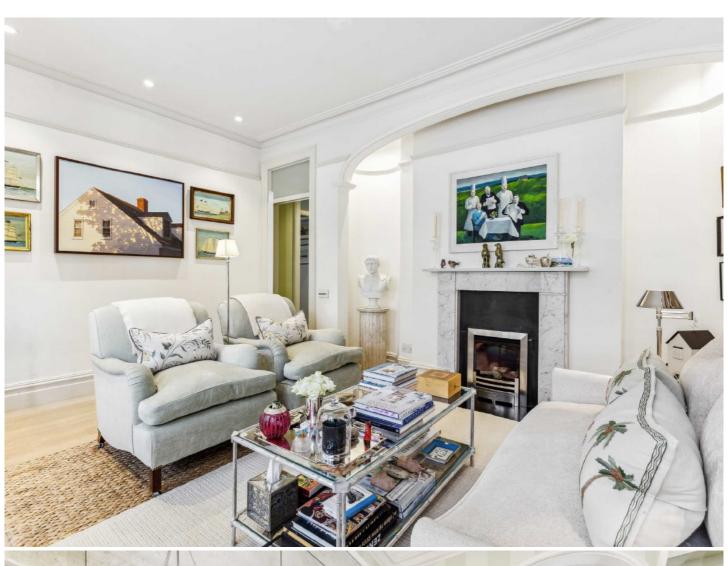

## Hamlet Gardens, W6

£950,000

A well appointed and spacious Victorian mansion flat situated within a highly sought after location only a street away from the wonderful Ravenscourt Park.

Situated on the raised ground floor & arranged laterally, this spectacular home retains much of its Victorian character while having been updated superbly to suit modern living blending traditional and modern styles. The property comprises of two double bedrooms both benefitting from floor to ceiling built in wardrobes and excellent ceiling height, a generous bay fronted separate reception room that has been meticulously refurbished with functioning gas fire and custom made shelving/cabinetry, a kitchen that has been completely renovated & designed bespoke for the space complete with high spec fitted appliances and a three piece bathroom suite which again has been updated recently by the current owners.

Situated on the raised ground floor & arranged laterally, this spectacular home retains much of its Victorian character while having been updated superbly to suit modern living blending traditional and modern styles. The property comprises of two double bedrooms both benefitting from floor to ceiling built in wardrobes and excellent ceiling height, a generous bay fronted separate reception room that has been meticulously refurbished with functioning gas fire and custom made shelving/cabinetry, a kitchen that has been completely renovated & designed bespoke for the space complete with high spec fitted appliances and a three piece bathroom suite which again has been updated recently by the current owners.