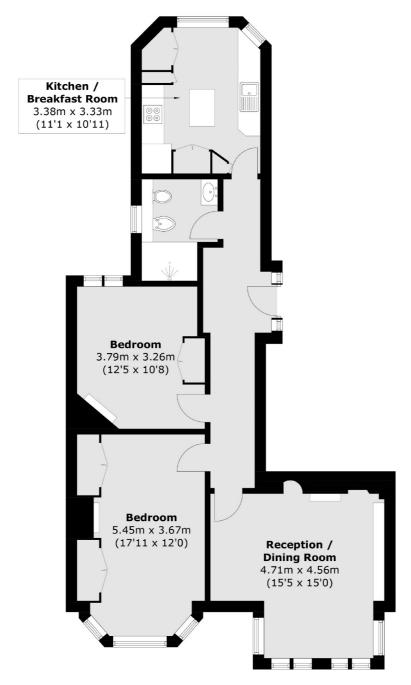

## **ESTATE AGENTS**

Total area (approx.): 80.9 sq. m (870.8 sq. ft)

Fletchers Brook Green Sales 144 Shepherds Bush Road Hammersmith London W6 7PB 020 7603 1415

Energy Rating: D We aim to make our particulars both accurate and reliable. However they are not guaranteed; nor do they form part of an offer or contract. If you require clarification on any points then please contact us, especially if you're traveling some distance to view. Please note that appliances and heating systems have not been tested and therefore no warranties can be given as to their good working order