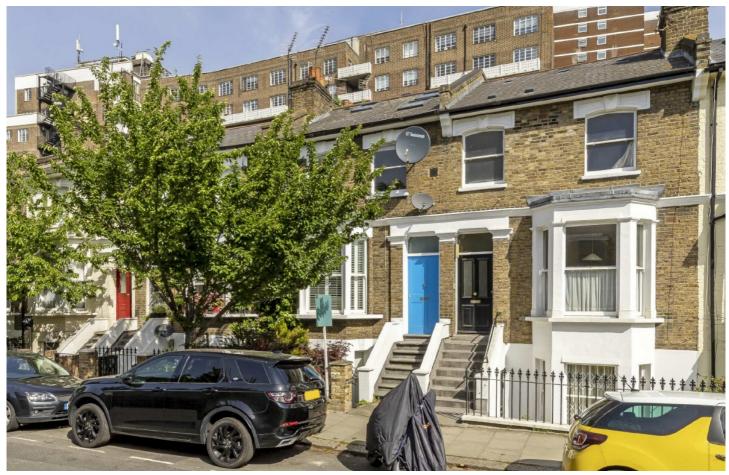

## Minford Gardens, W14

£980,000

A wonderful, split-level, maisonette situated within an imposing Victorian building in Brook Green. The property has been excellently modernised to offer modern family living while retaining it's character from the period. Entering through your own private, front door on the ground floor, you have a spacious double reception room. This attractive, bay fronted, room benefits from high ceilings throughout and loss of natural light from a large sash window overlooking the gasens to the rear & the bay to the front, this room retains an attractive original fireplace and cornice throughout. The kitchen is situated to the rear overlooking gardens and comes complete with high-spec fitted appliances. On the half-landing of this floor, you also have a lorge family the bufforw which is also tastfully modernized.

This exceptional and incredibly well-presented home offers in excess of 1300sqft (124sqmts) of living space and is offered to the market with a share of the freehold and no onward chair

Minitro Gardens is a quiet tree-lined street in Brook Green. It is exceptionally located for the independent restaurants and bounques of Brook Green. It is superoly positioned for easy access to the green open spaces of Holland Park, Brook Green and the excellent amenities, bars and restaurants, Westfield Shopping Centre has to offer. It is also under a mile from Shepherds Bus Station (Central line and Overground).

• Own Private Entrance • Share of Freehold • Over 1300sqft (124sqmts) • Quiet Tree-Lined Street • Three Bedrooms • Private Roof Terrace •