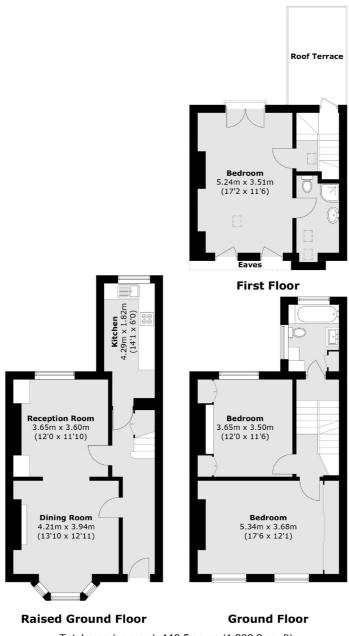

On the first floor, you have two large double bedrooms both benefitting from bespoke, built-in storage, the master with two large sash windows allowing for lots of natural light. As you ther continue up the stairs to the second floor, situated off the half-landing, is a private roof terrace also overlooking the gardens. The loft has been well configured & extended to accommodate a third large double bedroom complete with a Juliet balcony and it's own en-suite shower room. There is also private room. There is also start storage in the eaves.

This exceptional and incredibly well-presented home offers in excess of 1300sqft (124sqmts) of living space and is offered to the market with a share of the freehold and no onward chair

Minitro Gardens is a quiet tree-lined street in Brook Green. It is exceptionally located for the independent restaurants and bounques of Brook Green. It is superoly positioned for easy access to the green open spaces of Holland Park, Brook Green and the excellent amenities, bars and restaurants, Westfield Shopping Centre has to offer. It is also under a mile from Shepherds Bus Station (Central line and Overground).

## **ESTATE AGENTS**

Total area (approx.): 119.5 sq. m (1,286.2 sq. ft) Roof Terrace area : 7.8 sq. m (83.9 sq. ft)

Fletchers Brook Green Sales 144 Shepherds Bush Road, Hammersmith, London, W6 7PB 020 7603 1415 brookgreensales@fletcherestates.com