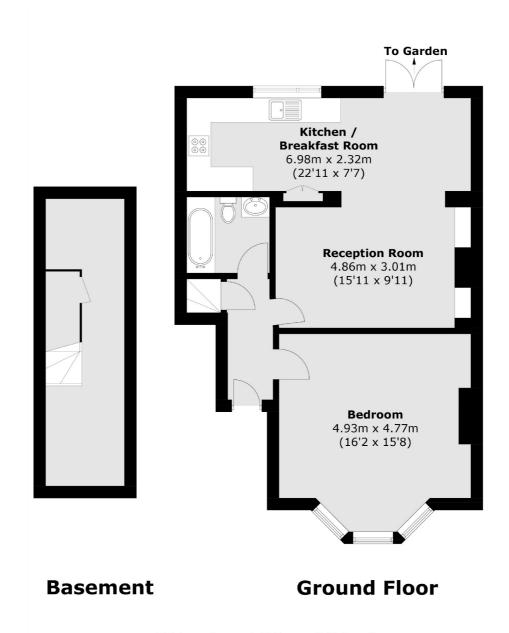

## Poplar Grove, W6

£750,000

A wonderful garden flat situated within a quiet and exceptionally popular, tree-lined street in Brook Green. Situated on the ground floor of the building, this spacious conversion flat has been refurbished to the highest standard but still retains its charm. The property comprises of a bright, semi-open plan kitchen/reception room, comes complete with an attractive modern fitted kitchen with rustic style wood laminate floor and attractive spanish tiling. The reception room is spacious, with excellent ceiling height and has built-in shelving in the recesses next to the chimney breast. To the rear and accessed via a set of wooden french doors, there is a large, private, walled garden complete with ceramic tiling on the floor and raised beds.

The property also benefits from a generous double bedroom complete with built in storage and a feature bay window allowing for plenty of natural light. The lower ground floor has a large cellar that is currently used as additional storage space by the owner. Perfect for those looking for a permanent home or a pied a terre in an excellent location, the property is offered to the market with a share of the freehold.

## FLETCHERS

**ESTATE AGENTS** 

Total area (approx.): 78.7 sq. m (847.1 sq. ft) (Including Basement)

Fletchers Brook Green Sales 144 Shepherds Bush Road, Hammersmith, London, W6 7PB 020 7603 1415 brookgreensales@fletcherestates.com