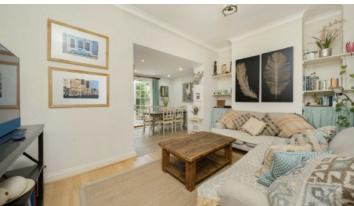

## Poplar Grove, W6

£750,000

A wonderful garden flat situated within a quiet and exceptionally popular, tree-lined street in Brook Green. Situated on the ground floor of the building, this spacious conversion flat has been refurbished to the highest standard but still retains its charm. The property comprises of a bright, semi-open plan kitchen/reception room, comes complete with an attractive modern fitted kitchen with rustic style wood laminate floor and attractive spanish tiling. The reception room is spacious, with excellent ceiling height and has built-in shelving in the recesses next to the chimney breast. To the rear and accessed via a set of wooden french doors, there is a large, private, walled garden complete with ceramic tiling on the floor and raised beds.

The property also benefits from a generous double bedroom complete with built in storage and a feature bay window allowing for plenty of natural light. The lower ground floor has a large cellar that is currently used as additional storage space by the owner. Perfect for those looking for a permanent home or a pied a terre in an excellent location, the property is offered to the market with a share of the freehold.