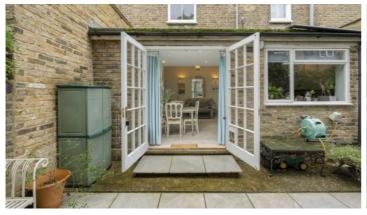

## Poplar Grove, W6

£750,000

A wonderful garden flat situated within a quiet and exceptionally popular, tree-lined street in Brook Green. Situated on the ground floor of the building, this spacious conversion flat has been refurbished to the highest standard but still retains its charm. The property comprises of a bright, semi-open plan kitchen/reception room, comes complete with an attractive modern fitted kitchen with rustic style wood laminate floor and attractive spanish tiling. The reception room is spacious, with excellent ceiling height and has built-in shelving in the recesses next to the chimney breast. To the rear and accessed via a set of wooden french doors, there is a large, private, walled garden complete with ceramic tiling on the floor and raised beds.