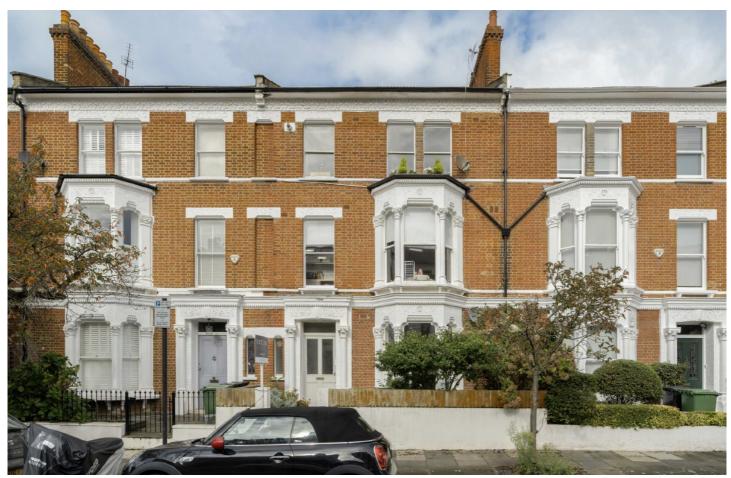

## FLETCHERS

**ESTATE AGENTS** 

## Poplar Grove, W6

£750,000

A wonderful garden flat situated within a quiet and exceptionally popular, tree-lined street in Brook Green. Situated on the ground floor of the building, this spacious conversion flat has been refurbished to the highest standard but still retains its charm. The property comprises of a bright, semi-open plan kitchen/reception room, comes complete with an attractive modern fitted kitchen with rustic style wood laminate floor and attractive spanish tiling. The reception room is spacious, with excellent ceiling height and has built-in shelving in the recesses next to the chimney breast. To the rear and accessed via a set of wooden french doors, there is a large, private, walled garden complete with ceramic tiling on the floor and raised beds.

Poplar Grove is a popular & attractive tree lined street in Brook Green. There are a variety of independent boutiques and restaurants nearby in Blythe Road and more traditional brands in the world renowned shopping centre Westfield London (under a mile). The flat is under a mile from Shepherds Bush Station (Central & Overground) and Goldhawk Road (Circle and Hammersmith & City) offering great links in and out of the centre.