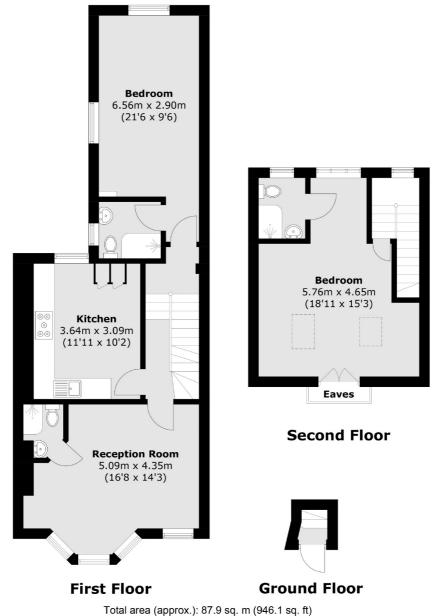

## **Grange Road, NW10**

£495,000

A wonderful, duplex conversion flat situated within an attractive Victorian house in Willesden. Arranged over two floors, this excellent property has been newly renovated by the current owner with a neutral decor and engineered wooden floor throughout. On the first floor there is a spacious separate reception room with feature bay window allowing plenty of natural light, a large, separate kitchen with plenty of surface space and integrated appliances. There is a generous double bedroom on this floor and a modern family bathroom.

On the second floor, there is a further generous double bedroom benefitting from its own stylish, en-suite bathroom. Offered to the market with no onward chain and a share of the freehold this is an brilliant opportunity for first time buyers to purchase a ready to move into property in a highly sought after location.

## **ESTATE AGENTS**

Total area (approx.): 87.9 sq. m (946.1 sq. ft (Excluding Eaves)

Fletchers Brook Green Sales 144 Shepherds Bush Road, Hammersmith, London, W6 7PB 020 7603 1415 brookgreensales@fletcherestates.com