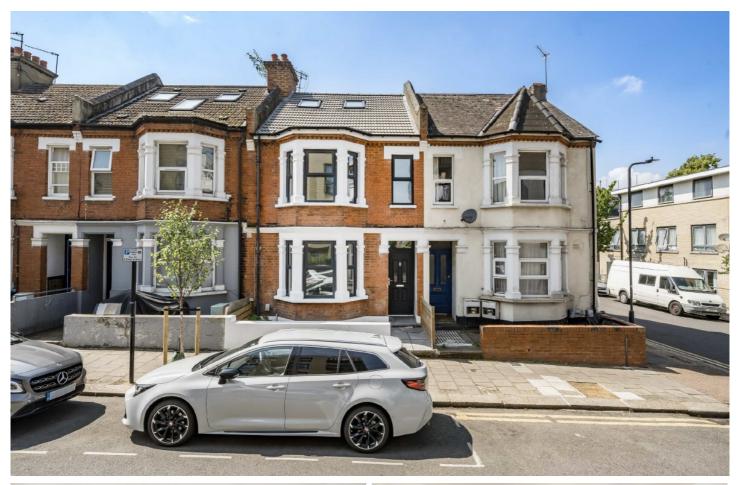

## **Grange Road, NW10**

£495,000

A wonderful, duplex conversion flat situated within an attractive Victorian house in Willesden. Arranged over two floors, this excellent property has been newly renovated by the current owner with a neutral decor and engineered wooden floor throughout. On the first floor there is a spacious separate reception room with feature bay window allowing plenty of natural light, a large, separate kitchen with plenty of surface space and integrated appliances. There is a generous double bedroom on this floor and a modern family bathroom.

Grange Road is located near to Roundwood Park and Willesden High Road, nestled between Kensal Rise and Willesden Green. Transport links include Willesden Green (Jubilee), Dollis Hill (Jubilee), along with multiple bus routes