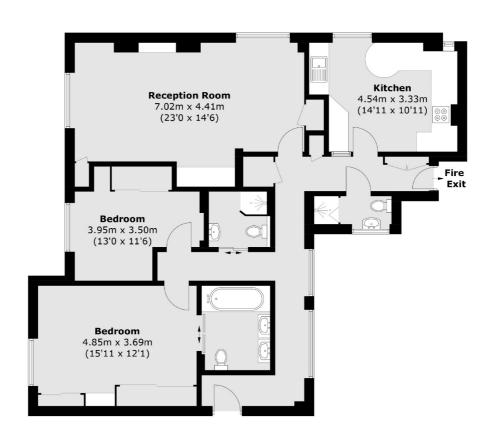

## Fitzjames Avenue, W14

£1,150,000

A spacious and exactly renovated two double bedroom apartment situated within an imposing Art-Deco Mansion block moments from Kensington Olympia. Arranged laterally and situated on the fifth floor, this spacious property benefits from a modern, separate kitchen complete with high spec fitted appliances and quartz surfaces, a large separate reception room with plenty of natural light, two double bedrooms both with excellent built-in storage and a recently modernised bathroom suite. The master bedroom also benefits from the use of its own en-suite bathroom. The property has been updated tastefully with a neutral decor but still maintains some of the Art Deco (1930s) features of the period retaining the character of the building.

## FLETCHERS

**ESTATE AGENTS** 

Total area (approx.): 107.0 sq. m (1151.7 sq. ft)

Fletchers Brook Green Sales 144 Shepherds Bush Road, Hammersmith, London, W6 7PB 020 7603 1415 brookgreensales@fletcherestates.com