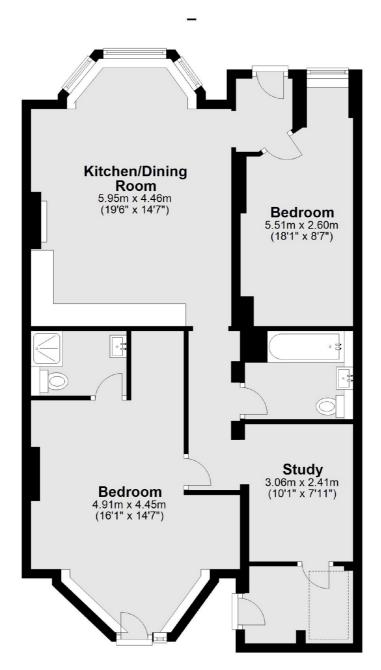

## FLETCHERS ESTATE AGENTS

Total area: approx. 85.1 sq. metres (916.2 sq. feet)

Fletchers Brook Green Lettings 144 Shepherds Bush Road Hammersmith London W6 7PB 020 7603 0603

Energy Rating: E We aim to make our particulars both accurate and reliable. However they are not guaranteed; nor do they form part of an offer or contract. If you require clarification on any points then please contact us, especially if you're traveling some distance to view. Please note that appliances and heating systems have not been tested and therefore no warranties can be given as to their good working order