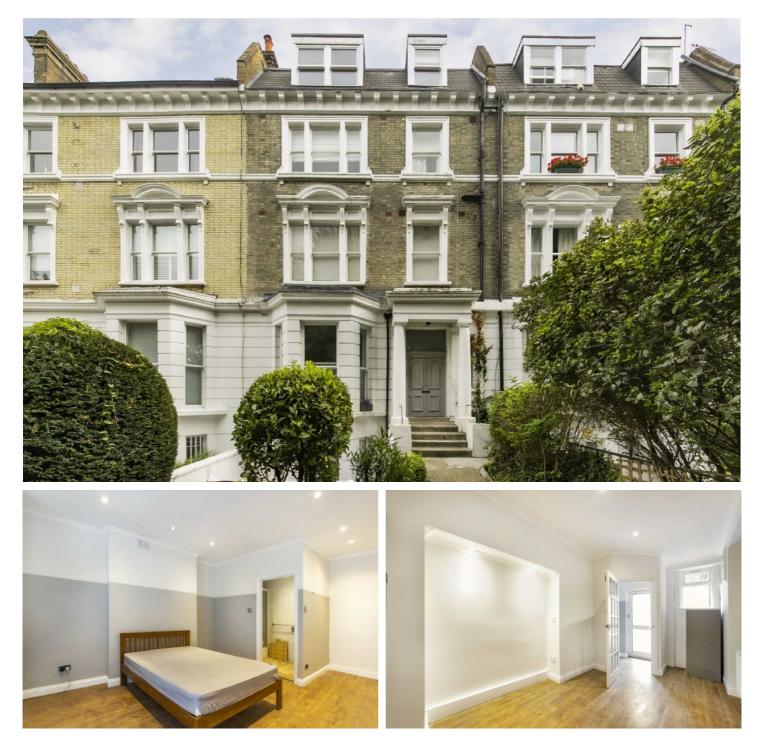

## Elsham Road, W14

£750 Per week

A three bedroom, two bathroom apartment located on Elsham Road. The property benefits from wooden floors throughout, an open plan kitchen/reception and three double sized bedrooms.

A three bedroom, two bathroom apartment located on Elsham Road. The property benefits from wooden floors throughout, an open plan kitchen/reception and three double sized bedrooms.

Elsham Road is a residential street located in between Shepherds Bush (Central line) tube and Kensington Olympia mainline station and tube (District line) and also gives easy access to Westfield shopping centre and Holland Park.

- Three Bedroom Wood Flooring Two Bathroom •
  Ample storage Spacious Living Room Utility Room •