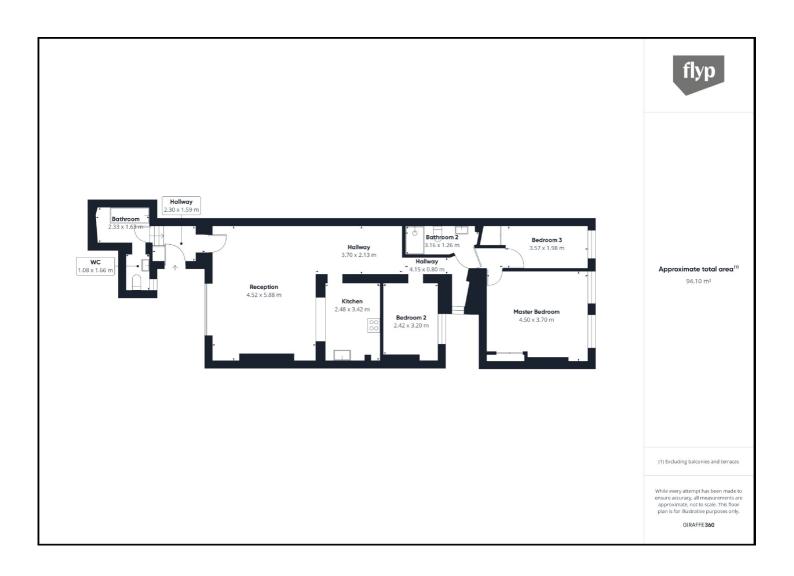

## **Kensington Gardens Square, W2**

£1,100,000

A spacious, converted flat situated within a striking, stucco fronted, Victorian building in the heart of the city and moments from Hyde Park. This excellent flat has been refurbished to a high standard with a contemporary modern style throughout. The property comprises of three double bedrooms, two bathrooms, a spacious separate reception room and a large separate kitchen complete with fitted appliances.

 $\bullet \ \, \text{Three Bedrooms} \bullet \ \, \text{Two Bathrooms} \bullet \ \, \text{Excellent Condition Throughout} \bullet \ \, \text{Share Of Freehold} \bullet \ \, \text{Access To Garden Square} \bullet \ \, \text{Attractive Stucco Building} \bullet \ \, \text{Condition Throughout} \bullet \ \, \text{Condition Throug$ 