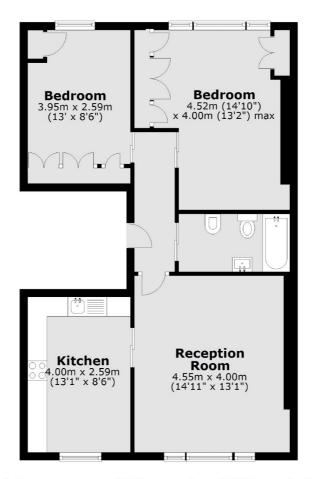

## Elsham Road, W14

£649,950

A wonderfully presented and fully modernised first floor flat within an imposing, stucco Victorian villa on the borders of Holland Park within the Royal Borough of Kensington and Chelsea. Situated in a well maintained building, the property is arranged laterally comprising of two double bedrooms to the rear with excellent views of the surrounding area and the gardens below. There is a modernised bathroom suite in the middle, and to the front of the flat a spacious and bright reception room with a separate kitchen to the right complete with high spec fitted appliances. The property benefits from excellent ceiling heights, wooden floors throughout the living areas and attractive original sash windows.

## **Second Floor**

Total area: approx. 65.3 sq. metres (703.1 sq. feet)

Fletchers Brook Green Sales 144 Shepherds Bush Road, Hammersmith, London, W6 7PB 020 7603 1415 brookgreensales@fletcherestates.com