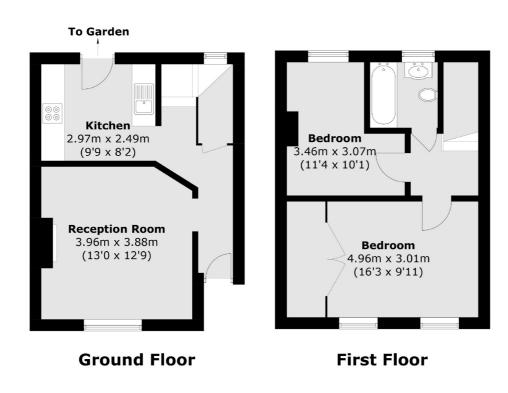

Upstairs, the house has two generously sized bedrooms both immaculately presented and a family bathroom to serve this floor. The principal bedroom benefitting from two large windows allowing for lots of natural light and plenty of built in storage. This wonderful home is offered in superb condition throughout and with no onward chain.

## **ESTATE AGENTS**

Total area (approx.): 64.3 sq. m (692.1 sq. ft)

Fletchers Brook Green Lettings 144 Shepherds Bush Road, Hammersmith, London, W6 7PB 020 7603 1415 brookgreensales@fletcherestates.com