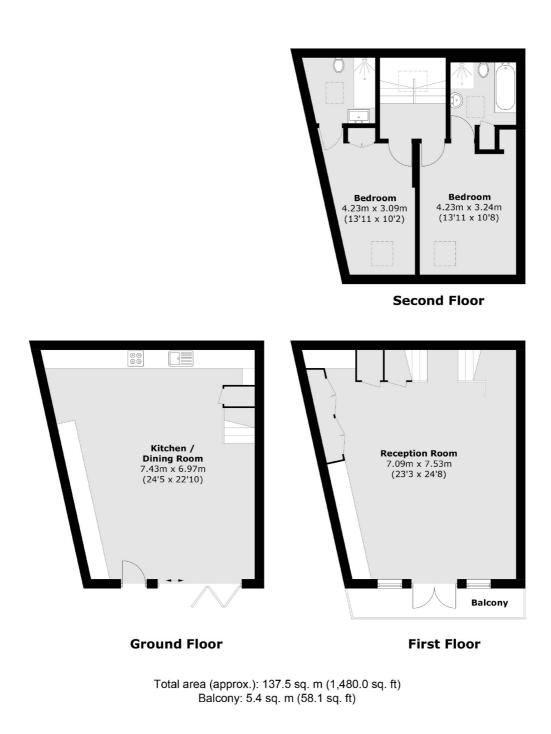

• Quaint Cobbled Mews • Two Double Bedrooms • Open Plan Kitchen/ Reception •

• Great Transport Links • Off Street Parking • Just Under 1500 sqft (134sqmts) •