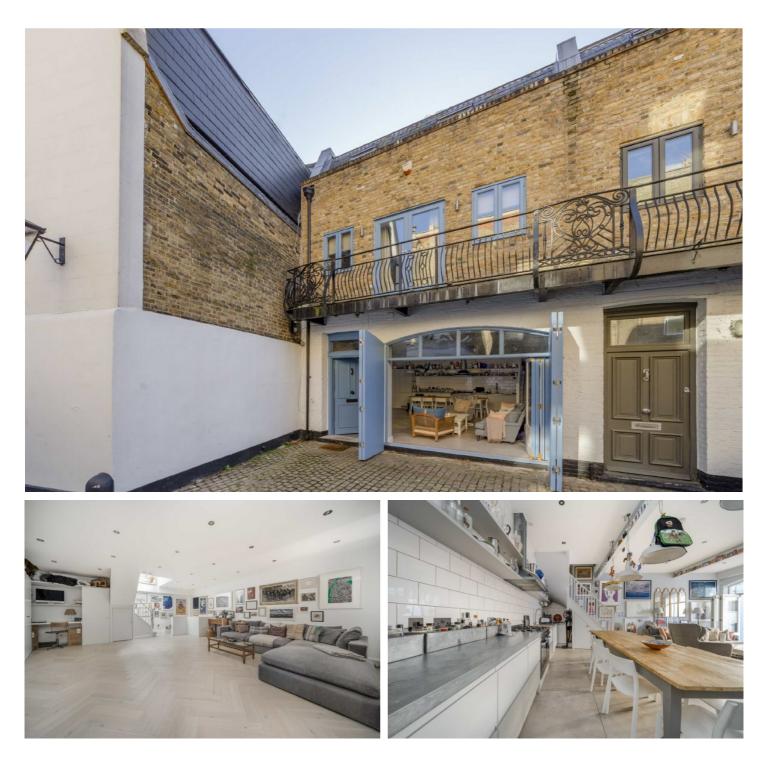

## **Devonport Mews, W12**

£807 Per week

A truly unique and wonderfully designed, spacious home situated in a fashionable, gated mews with a charming cobbled courtyard offering over 1400sqft of living space.

A truly unique and wonderfully designed, spacious home situated in a fashionable, gated mews with a charming cobbled courtyard offering over 1400sqft of living space.

Devonport Mews is a quaint cobbled mews just off of Devonport Road. Located between Goldhawk Road & Askew Road & Uxbridge Road, it is positioned ideally for an whole host of local shops, bars and restaurants as well as more established retailers. The award winning ginger pig butchers, The Eagle with its excellent pub garden and Café Louche are local favourites. Goldhawk Road/ Shepherds Bush Market (Hammersmith & City line & Circle line) & Shepherds Bush Underground Station (Central line) are all nearby offering excellent connections into town. The house is also ideally located for the array of shops, restaurants and amenities of Westfield and those surrounding the development at the BBC Television Centre.

• Quaint Cobbled Mews • Two Double Bedrooms • Open Plan Kitchen/ Reception •

• Great Transport Links • Off Street Parking • Just Under 1500 sqft (134sqmts) •