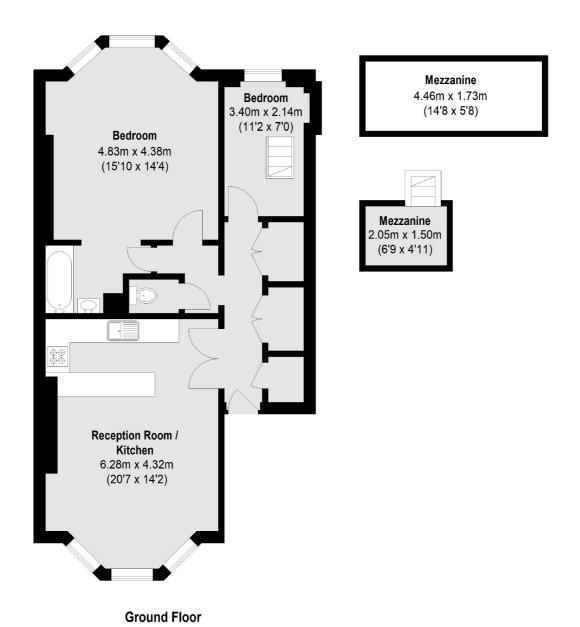

## **ESTATE AGENTS**

Total area (approx.):71.21 sq. m (766 Sq. ft) Mezzanine:3.52 sq. m (38 Sq. ft)

Fletchers Brook Green Sales 144 Shepherds Bush Road, Hammersmith, London, W6 7PB 020 7603 1415 brookgreensales@fletcherestates.com