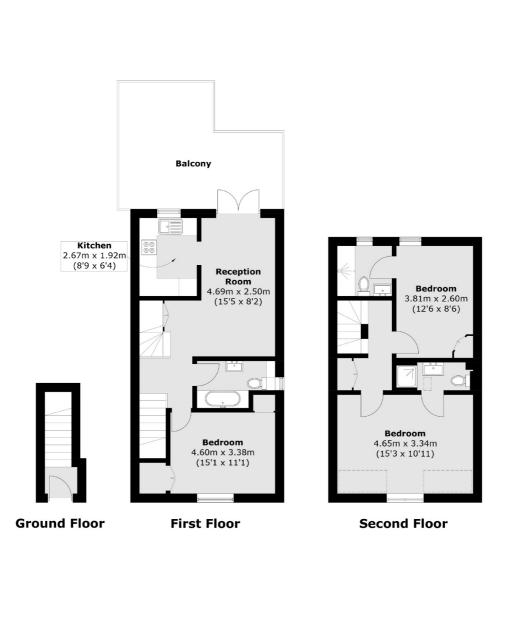

## FLETCHERS ESTATE AGENTS

Total area (approx.): 85.2 sq. m (917.1 sq. ft) Balcony (approx.): 19.9 sq. m (214.2 sq. ft)