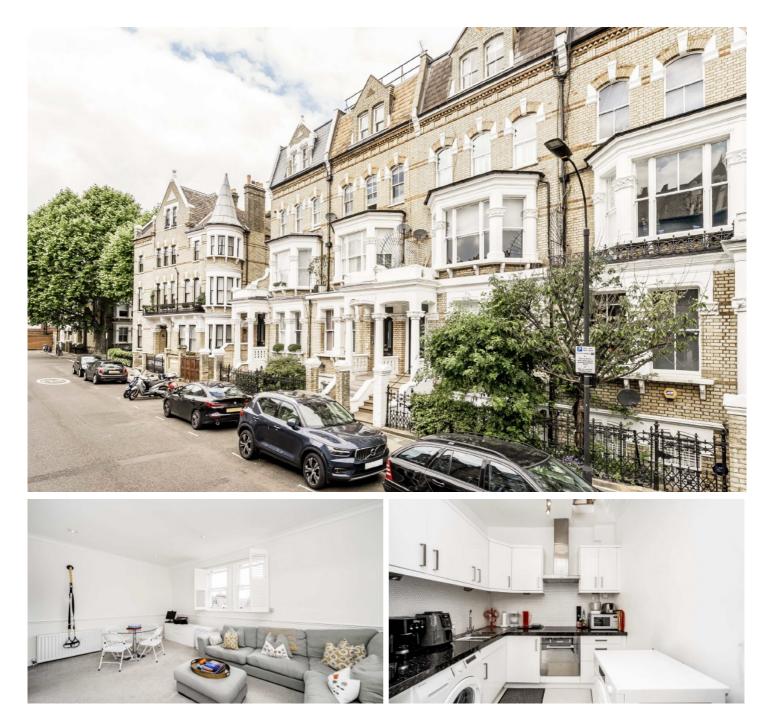

### **Gwendwr Road, W14**

A newly decorated and stylish top floor converted flat situated within an an imposing Victorian building close by Kensington High Street within the highly sought after Gunter Estate Conservation Area. This wonderful property comprises of a spacious double bedroom to the rear overlooking the gardens below and benefitting from plenty of floor to ceiling built in storage, a modern, three piece badhroom suite, a generous, semi-separate reception room with excellent ceiling height and a large, semi-separate fitted kitchen complete with white cabinetry and integrated appliances.

The property is offered to the market with a share of the freehold, no onward chain and is a fantastic option for both first time buyers and investors looking for a well looked after home in a highly sought after location.

Gwendwr Road is a quiet and popular residential street in the Gunter Estate Conservation Area. Nearby both Kensington Olympia and High Street Kensington there are world class amenities close by and is set to benefit from the redevelopment happening here. It is excellently located to get in and out of the city with both Barons Court & West Kensington Stations 0.2 Miles away (District & Piccadilly Lines) and the A4 giving access via car nearby. Green space of Gwendwr Gardens is opposite the property.

• Spacious One Bedroom Flat • Share Of Freehold • Top Floor Flat • Built-in Storage • Separate Kitchen/Reception • Gunter Estate ConservationArea •