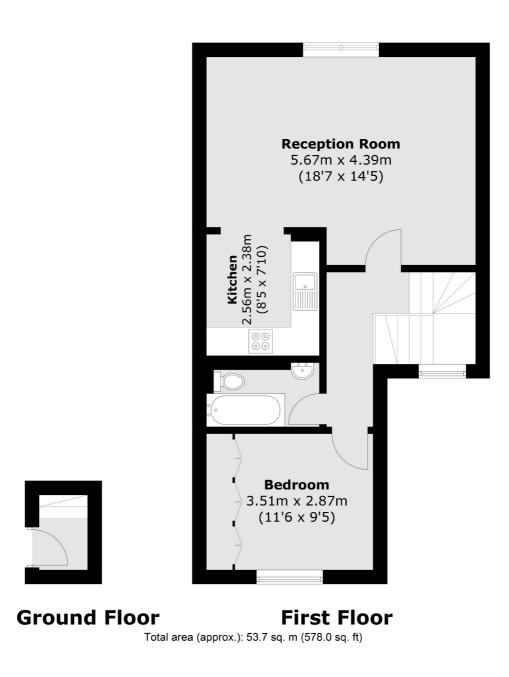

### **Gwendwr Road, W14**

A newly decorated and stylish top floor converted flat situated within an an imposing Victorian building close by Kensington High Street within the highly sought after Gunter Estate Conservation Area. This wonderful property comprises of a spacious double bedroom to the rear overlooking the gardens below and benefitting from plenty of floor to ceiling built in storage, a modern, three piece badhroom suite, a generous, semi-separate reception room with excellent ceiling height and a large, semi-separate fitted kitchen complete with white cabinetry and integrated appliances.

• Spacious One Bedroom Flat • Share Of Freehold • Top Floor Flat • Built-in Storage • Separate Kitchen/Reception • Gunter Estate ConservationArea •