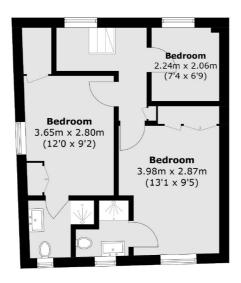

To the left of the garden door there is an newly fitted wooden staircase which lead onto the second floor. Upstairs, there are two generously sized double bedrooms and an additional bedroom that works perfectly as a study. Both of the double rooms benefit from having bespoke, built in storage & both have their own en suite bathrooms. This well-appointed and fantastically located home is offered to the market freehold.

#### **First Floor**

**Ground Floor** 

Total area (approx.): 82.1 sq. m (883.7 sq. ft)

Fletchers Brook Green Sales 144 Shepherds Bush Road, Hammersmith, London, W6 7PB 020 7603 1415

brookgreensales@fletcherestates.com