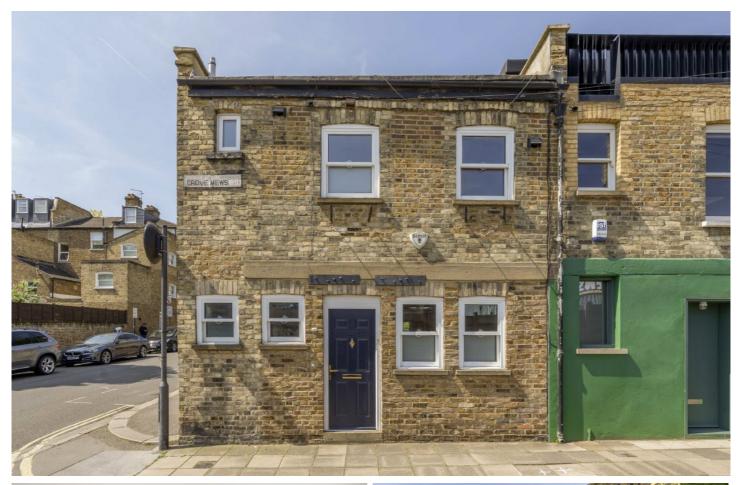

### **Grove Mews, W6**

£1,000,000

Set within a quiet mews in the heart of Brackenbury Village is this charming, end of terrace and fully renovated, cottage. This exceptional home has been fully renovated by the current owners and is ready for a buyer to move straight in. You enter the house into a large open plan kitchen/reception room perfect for entertaining that has been thoughfully designed to suit modern living is complete with fitted appliances. This lovely space has been tastefully styled with wood floor throughout, partially exposed brick work and a large kitchen island separating the kitchen and living space with plenty of storage. In the centre of the room there are large french doors that open out into a private west facing, courtyard garden. This floor also benefits from a guest W/C and plenty of storage space under the stairs.

In the heart of Brackenbury Village and located just off the ever popular Hammersmith Grove is Grove Mews. Positioned superbly for the local amenities within the village as well as the excellent local transport links in and out of the city. Brackenbury Road and Hammersmith Grove have an array of independent restaurants, butchers, pubs and cafés and the more functional larger supermarkets and retail outlets can be found on Kings Street half a mile away. The house is also within a half a mile of Hammersmith tube station (District, Piccadilly, Hammersmith&City and Circle lines). It is also close by to some exception local schools, John Betts, Brackenbury and West London Free to name a few.

Brackenbury Village • Freehold Mews House • Two En Suite Bathrooms • Large West Facing Garden • Fully Renovated Throughout • No Onward

O