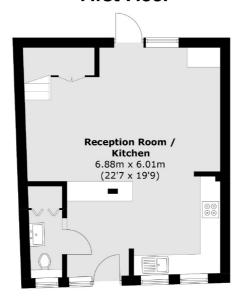

#### **First Floor**

**Ground Floor** 

Total area (approx.): 82.1 sq. m (883.7 sq. ft)

Fletchers Brook Green Sales 144 Shepherds Bush Road, Hammersmith, London, W6 7PB 020 7603 1415

brookgreensales@fletcherestates.com