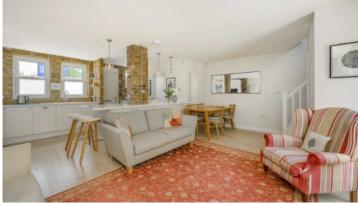

### **Grove Mews, W6**

£1,000,000

Set within a quiet mews in the heart of Brackenbury Village is this charming, end of terrace and fully renovated, cottage. This exceptional home has been fully renovated by the current owners and is ready for a buyer to move straight in. You enter the house into a large open plan kitchen/reception room perfect for entertaining that has been thoughfully designed to suit modern living is complete with fitted appliances. This lovely space has been tastefully styled with wood floor throughout, partially exposed brick work and a large kitchen island separating the kitchen and living space with plenty of storage. In the centre of the room there are large french doors that open out into a private west facing, courtyard garden. This floor also benefits from a guest W/C and plenty of storage space under the stairs.