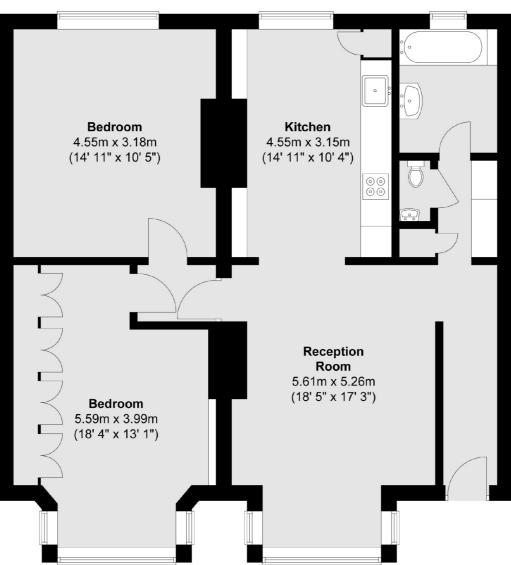

# FLETCHERS ESTATE AGENTS

**Ground Floor** 

Total area (approx.): 91.6 sq. m (986 sq. ft)