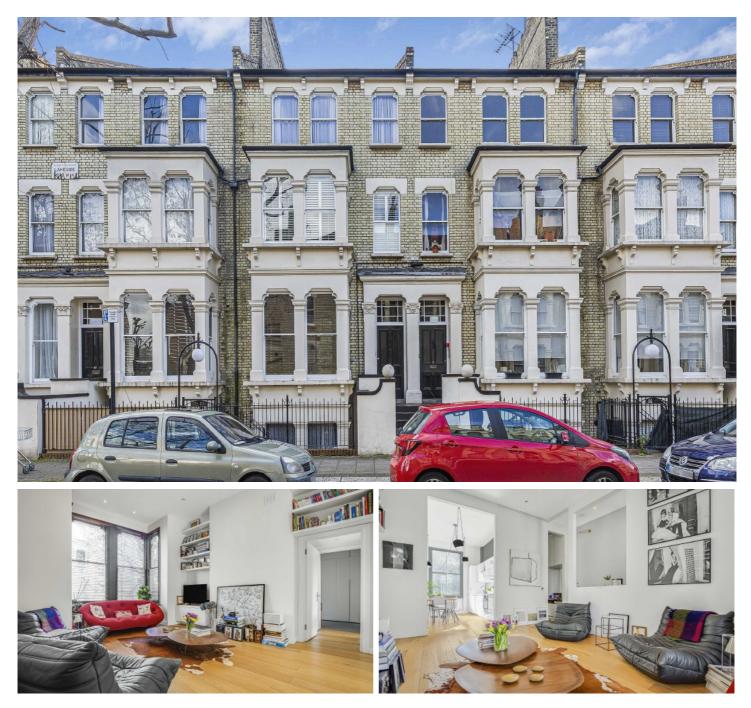

### Lakeside Road, W14

An exceptional, two bedroom conversion flat spanning two stunning Victorian buildings in the heart of Brook Green. Situated on the raised ground floor and arranged laterally, the property benefits from fantastic ceiling height throughout and maintains many of the original period features. The semi open plan kitchen/reception has been meticulously renovated and eclectically styled by the current owners complete with high spec fitted appliances, plenty of space for a large dining table and a large sank window overlooking the gardens to the rear. The reception room is an excellent entertaining space coming complete with an attractive feature bay window facing the front and providing plenty of natural light to this space.

To the rear, there is a large master bedroom benefitting from lots of bespoke, built in storage that makes good use of the ceiling height as well as another feature bay window. The second room is also a generous double and has plenty of built in storage. The flat also benefits from a recently modernised bathroom suite, a separate but also equally well renovated separate W/C and a utility cupboard too. The flat is offered with a long lease and access to a communal garden at the rear of the building.

Lakeside Road is a quiet street in the heart of Brook Green. Superbly positioned for easy access to the green open spaces of Holland Park & Brook Green. It is also excellently positioned for the amenities, bars and restaurants of both Westfield Shopping Centre & Kensington High Street as well as the more independent, eclectic boutques of Blythe Road. It is also under a mile from Shepherds Bush Station (Central and Overground Lines). Being located only several streets from Kensington Olympia, it is well positioned to benefit from the redevelopment offered here.