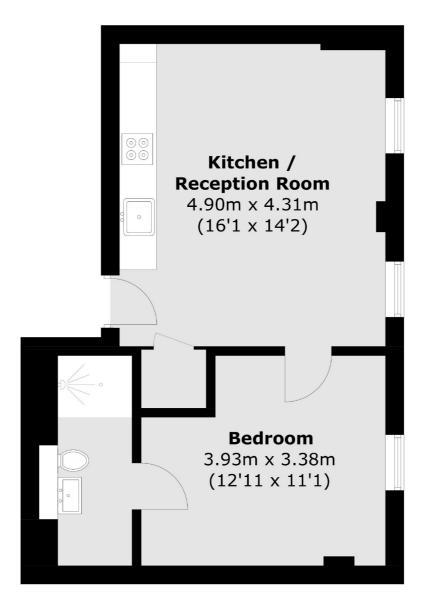

## FLETCHERS

**ESTATE AGENTS** 

Total area (approx.): 41.58 sq. m (447 sq. ft)

Fletchers Brook Green Lettings 144 Shepherds Bush Road, Hammersmith, London, W6 7PB 020 7603 1415

 $brook greens ales @\,flet chere states.com$ 